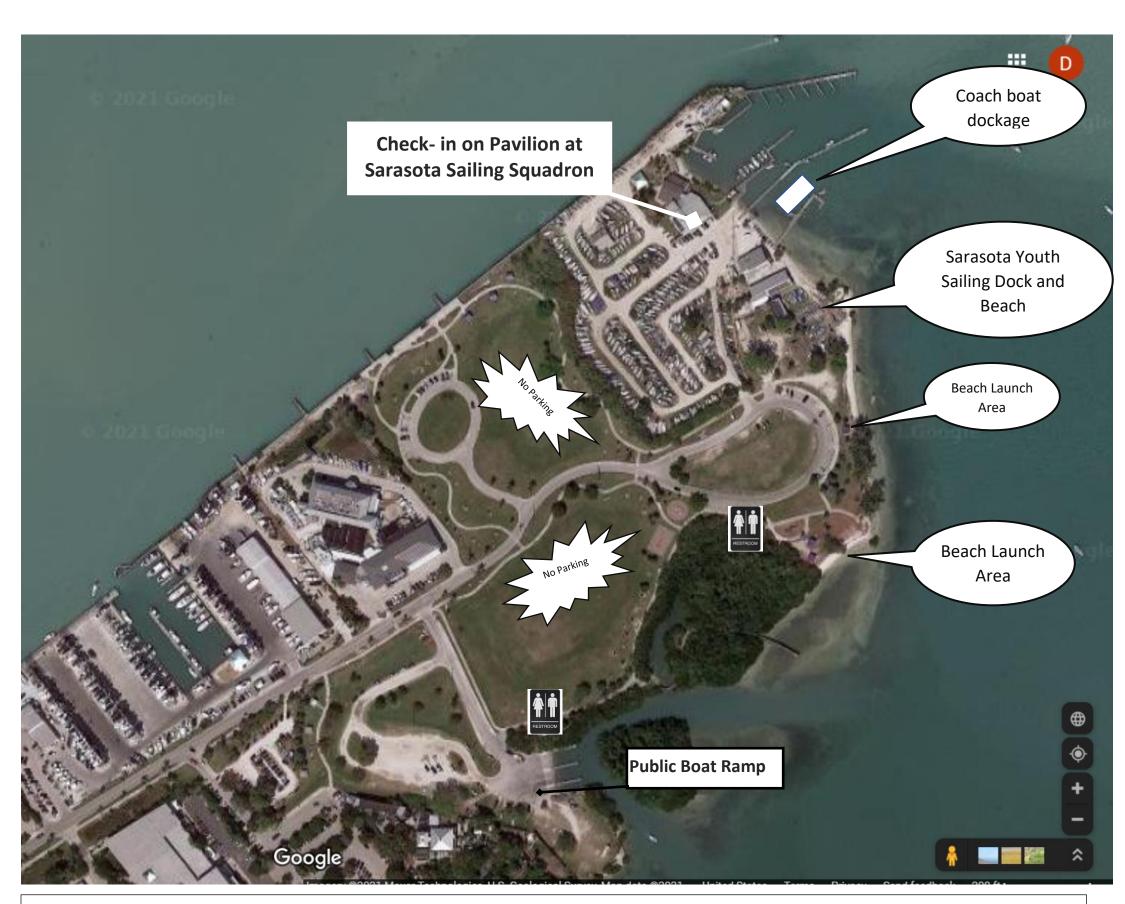

Coach boat dockage

Coach boats only can be docked or tied between the two most southern docks. We cannot accommodate spectator boats on our docks.

Sarasota Youth Sailing Dock and Beach