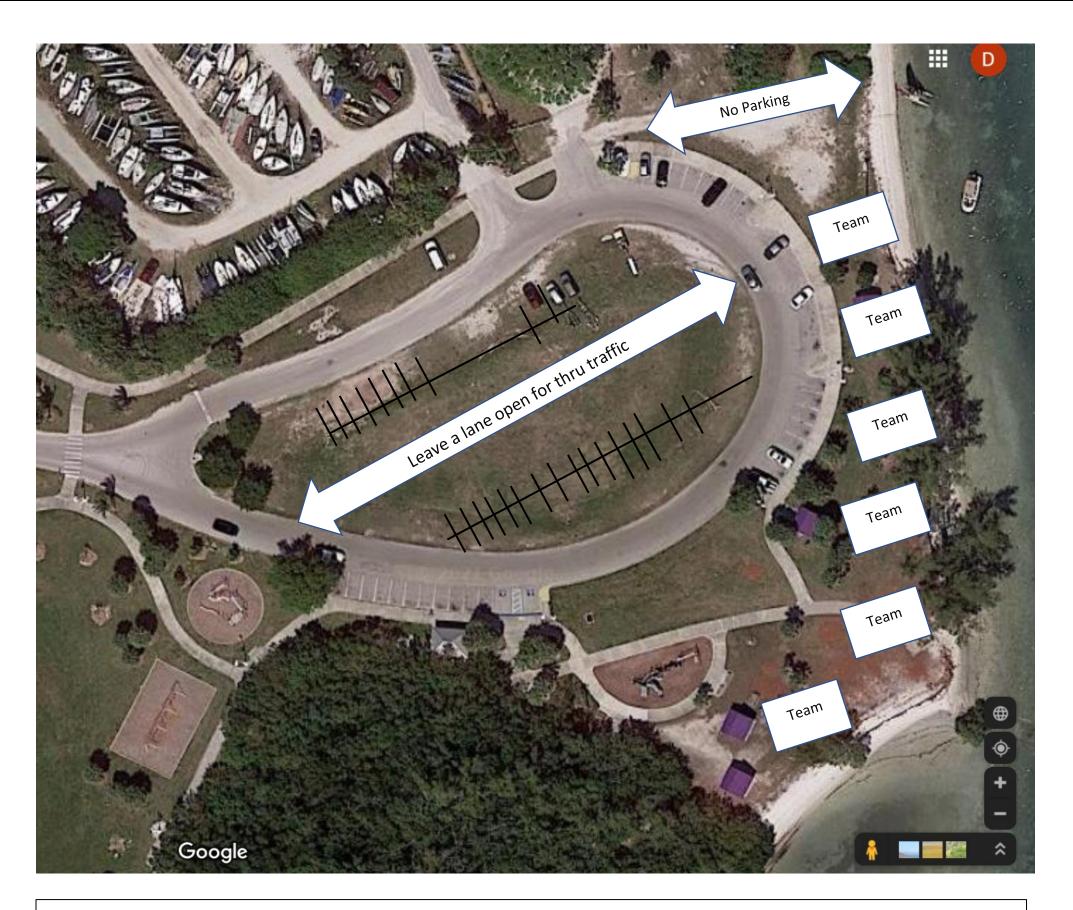

Ken Thompson Park is a public park for Sarasota County and City residents, so we share it with many other enthusiasts of Sarasota Bay. We have found if we keep a lane clear in the center grass area, we can accommodate more vehicles. There is plenty of room to beach launch.