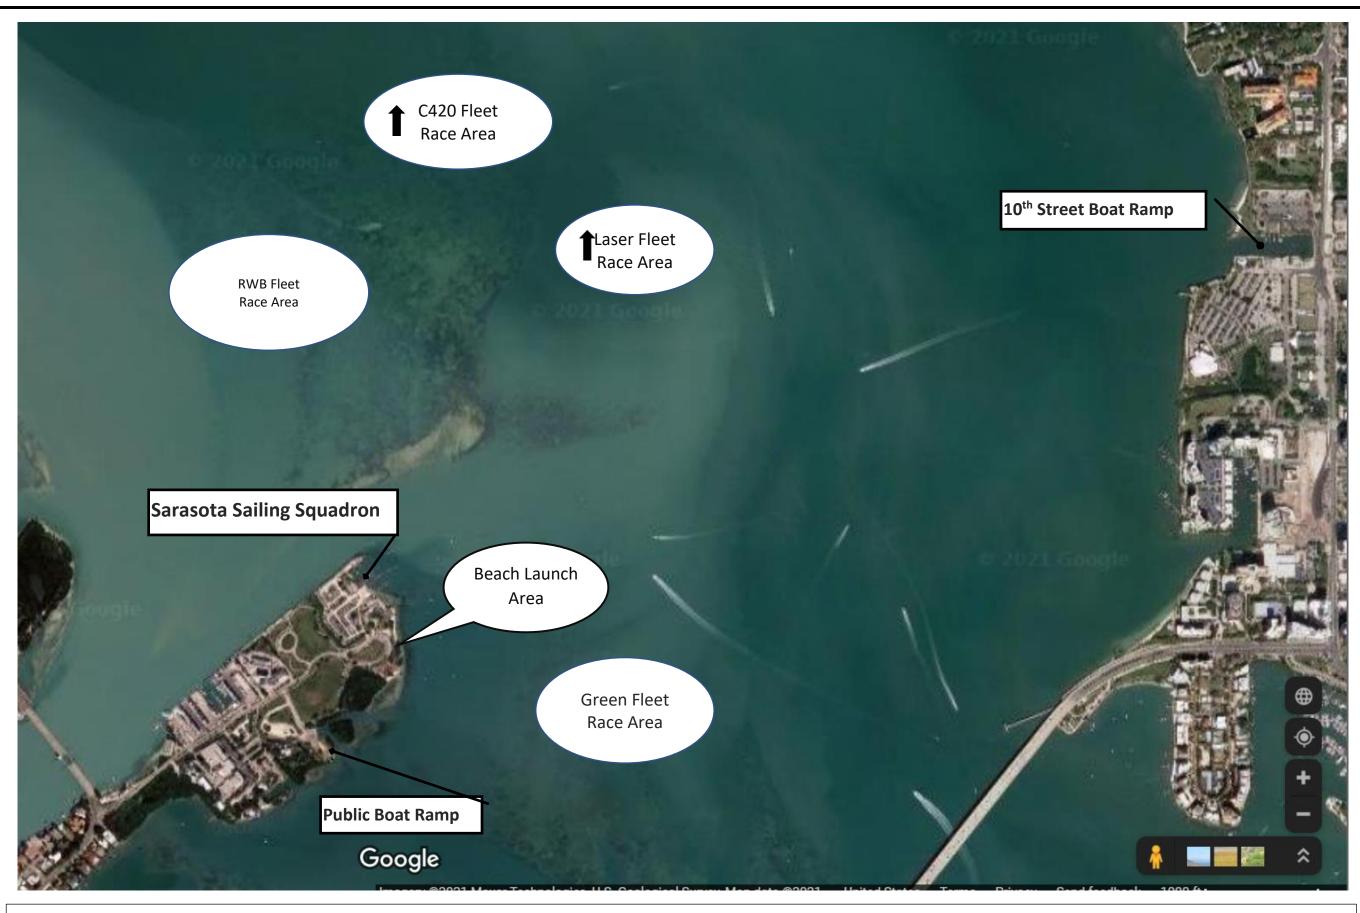

Overall View

Including Boat Ramps, Beach Launch Area and Approximate Race Course Areas

Ken Thompson Park View

Please do not park on sidewalks, use parking spots when available and park boat trailers in parking lot near boat ramp