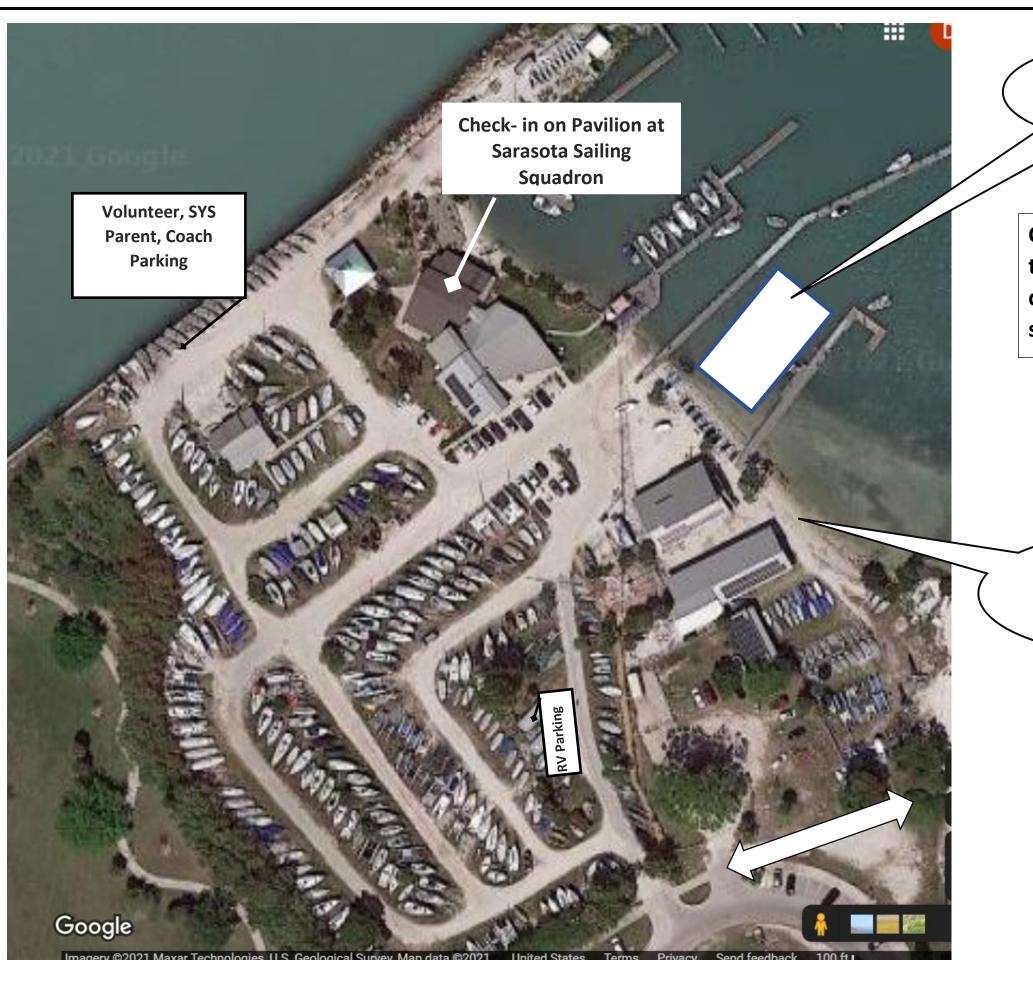

Coach boat dockage

Coach boats only can be docked or tied between the two most southern docks. We cannot accommodate spectator boats on our docks.

Sarasota Youth Sailing Dock and Beach