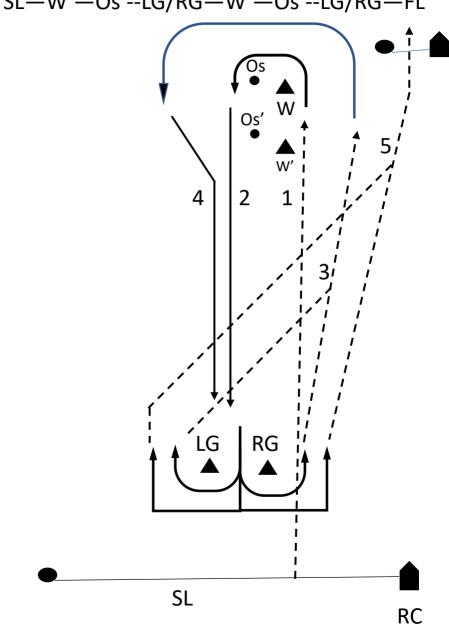

**Course 1L** SL—W—Os--LG/RG—W—Os—FL **Course 1S** SL—W'—Os'--LG/RG—W'—Os'—FL

Course 2L SL—W—Os--LG/RG—W—Os--LG/RG—FL

Course 25 SL—W'—Os'--LG/RG—W'—Os'--LG/RG—FL