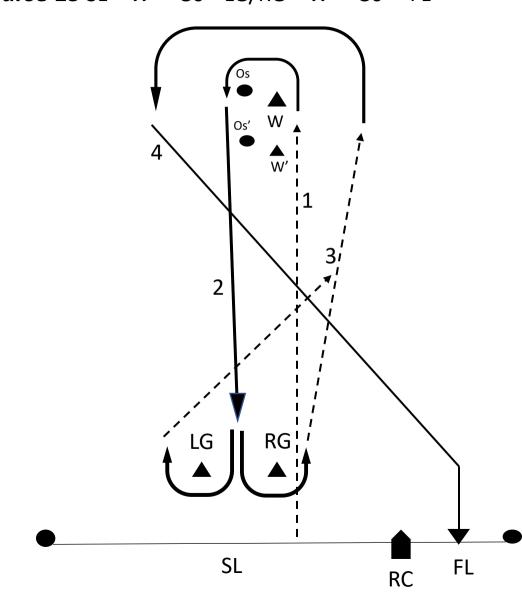

**Course 1L** SL—W—Os--LG/RG—W—Os—FL **Course 1S** SL—W'—Os'--LG/RG—W'—Os'—FL

Course 2L SL—W—Os--LG/RG—W—Os--LG/RG—FL

Course 25 SL—W'—Os'--LG/RG—W'—Os'--LG/RG—FL