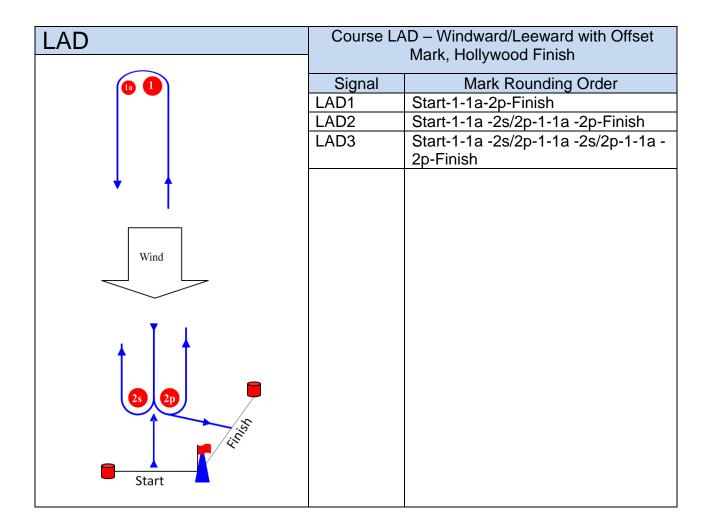

#### 7. COURSES

7.3 Courses will be either LA, WA, or LAD. The supplement describes course LAD, the order in which the marks are to be passed and the side on which each mark is to be left.