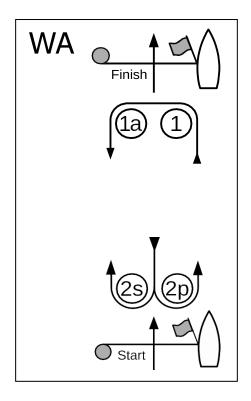

| Course WA – Windward/Leeward with Offset Mark, Windward Finish |                                                                      |
|----------------------------------------------------------------|----------------------------------------------------------------------|
| Signal                                                         | Mark Rounding Order                                                  |
| WA2                                                            | Start – 1 – 1a – 2s/2p – Finish                                      |
| WA3                                                            | Start – 1 – 1a – 2s/2p – 1 – 1a – 2s/2p<br>– Finish                  |
| WA4                                                            | Start – 1 – 1a – 2s/2p – 1 – 1a – 2s/2p<br>– 1 – 1a – 2s/2p – Finish |