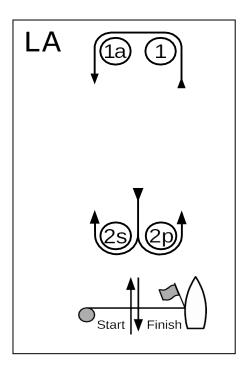

## **COURSE DIAGRAMS**

| Course LA – Windward/Leeward with Offset<br>Mark, Leeward Finish |                                                                               |
|------------------------------------------------------------------|-------------------------------------------------------------------------------|
| Signal                                                           | Mark Rounding Order                                                           |
| LA2                                                              | Start - 1 - 1a - 2s/2p - 1 - 1a - Finish                                      |
| LA3                                                              | Start – 1 – 1a – 2s/2p – 1 – 1a – 2s/2p<br>– 1 – 1a – Finish                  |
| LA4                                                              | Start - 1 - 1a - 2s/2p - 1 - 1a - 2s/2p<br>- 1 - 1a - 2s/2p - 1 - 1a - Finish |