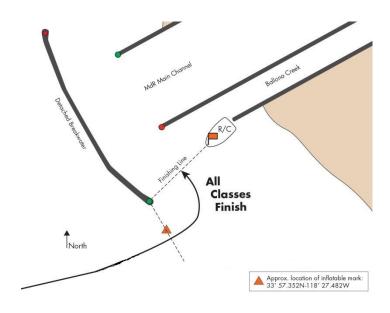

#### 6 THE FINISH

6.1 The finishing line is inside the Marina del Rey south harbor entrance. Boats finishing after 1830 shall illuminate their sail number. The RC intends to be on station until 2030. If the RC boat is not on station, record your finish time (GPS) when the green light on the detached breakwater bears 200 °m from your bow (see Addendum 1).

**6.2** A boat finishing when the RC is off station, shall complete and submit (via email) Addendum 1 to the Finish PRO (see SI 11) within 1 hour of finishing or retiring. **Her sail number and finish time shall be in the email subject line**. Boats not complying may be scored DNF without a hearing [DP]. This changes Rule 63.1, A4 and A5.