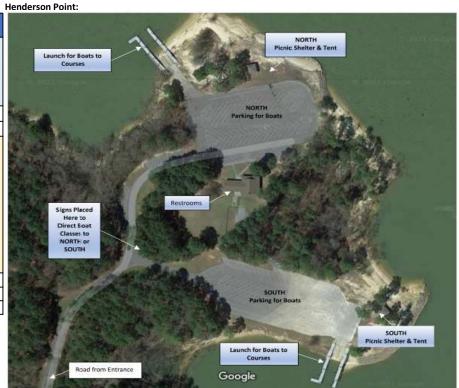

## Race Committee: Launch early and beach the vessels!

Race Committee: Those affiliated with a class may gather with their class.