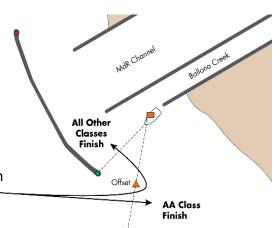

### 6 THE START

The starting line will be in the vicinity of H Mark, between an orange flag on the RC signal boat and an inflatable mark in the water.

#### 7 THE FINISH

- 7.1 The finishing line for PHRF AA ONLY, will be an extension of a line beginning at an orange flag on the RC boat, passing through the inflatable mark, (at approximately 33° 57.352 N 118° 27.582 W) extending 100′ beyond it. Leave the mark to port. Approximately 5 minutes before finishing, AA boats only shall hail the RC via VHFchannel 68 to announce their sail number.
- 7.2 The finishing line for all other classes will be between an orange flag on the RC boat and the green light on the south end of the MdR detached breakwater. **Do** not hail the RC.

- **7.3** Boats finishing after 1745 shall illuminate their sail number.
- 7.4 The RC intends to be on station until 2000. If absent, record your finishing time on the Race Report Form (RRF) Addendum Z, when the green light on the detached breakwater bears 200°m from your bow. The RRF if applicable, shall be completed and emailed within 1 hour of finishing or retiring to: <a href="mailto:racers@dryc.org">racers@dryc.org</a>. Your sail number and GPS finish time **shall** be in the subject line.