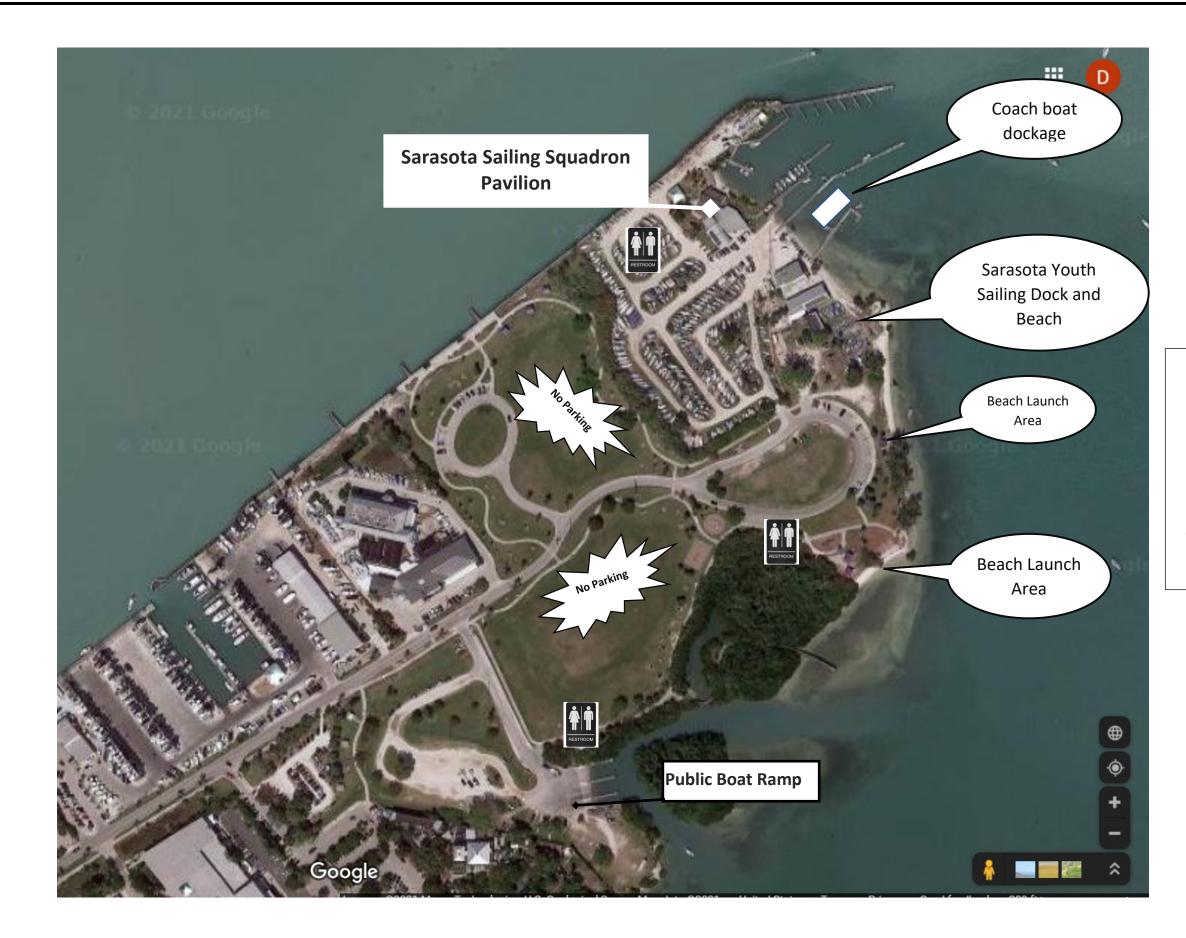

## Ken Thompson Park View

Please do not park on sidewalks, use parking spots when available.

Please use the public boat ramp to launch power boats.

There is no parking inside the gates of the Club.

Ken Thompson Park is a public park for Sarasota County and City residents, we share it with many other enthusiasts of Sarasota Bay.