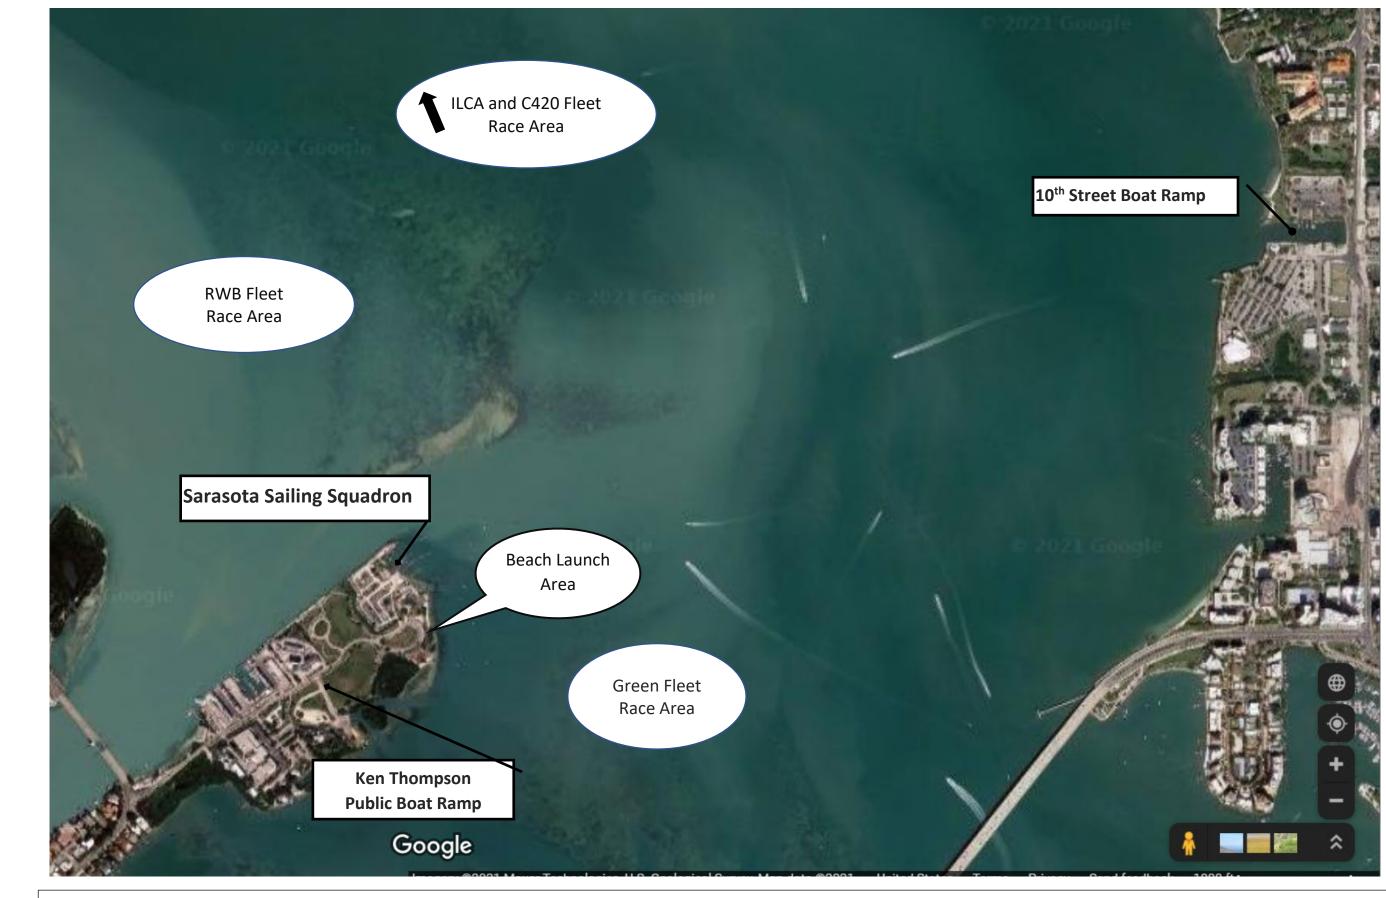

## **Overall View**

Including Boat Ramps, Beach Launch Area and Approximate Race Course Areas