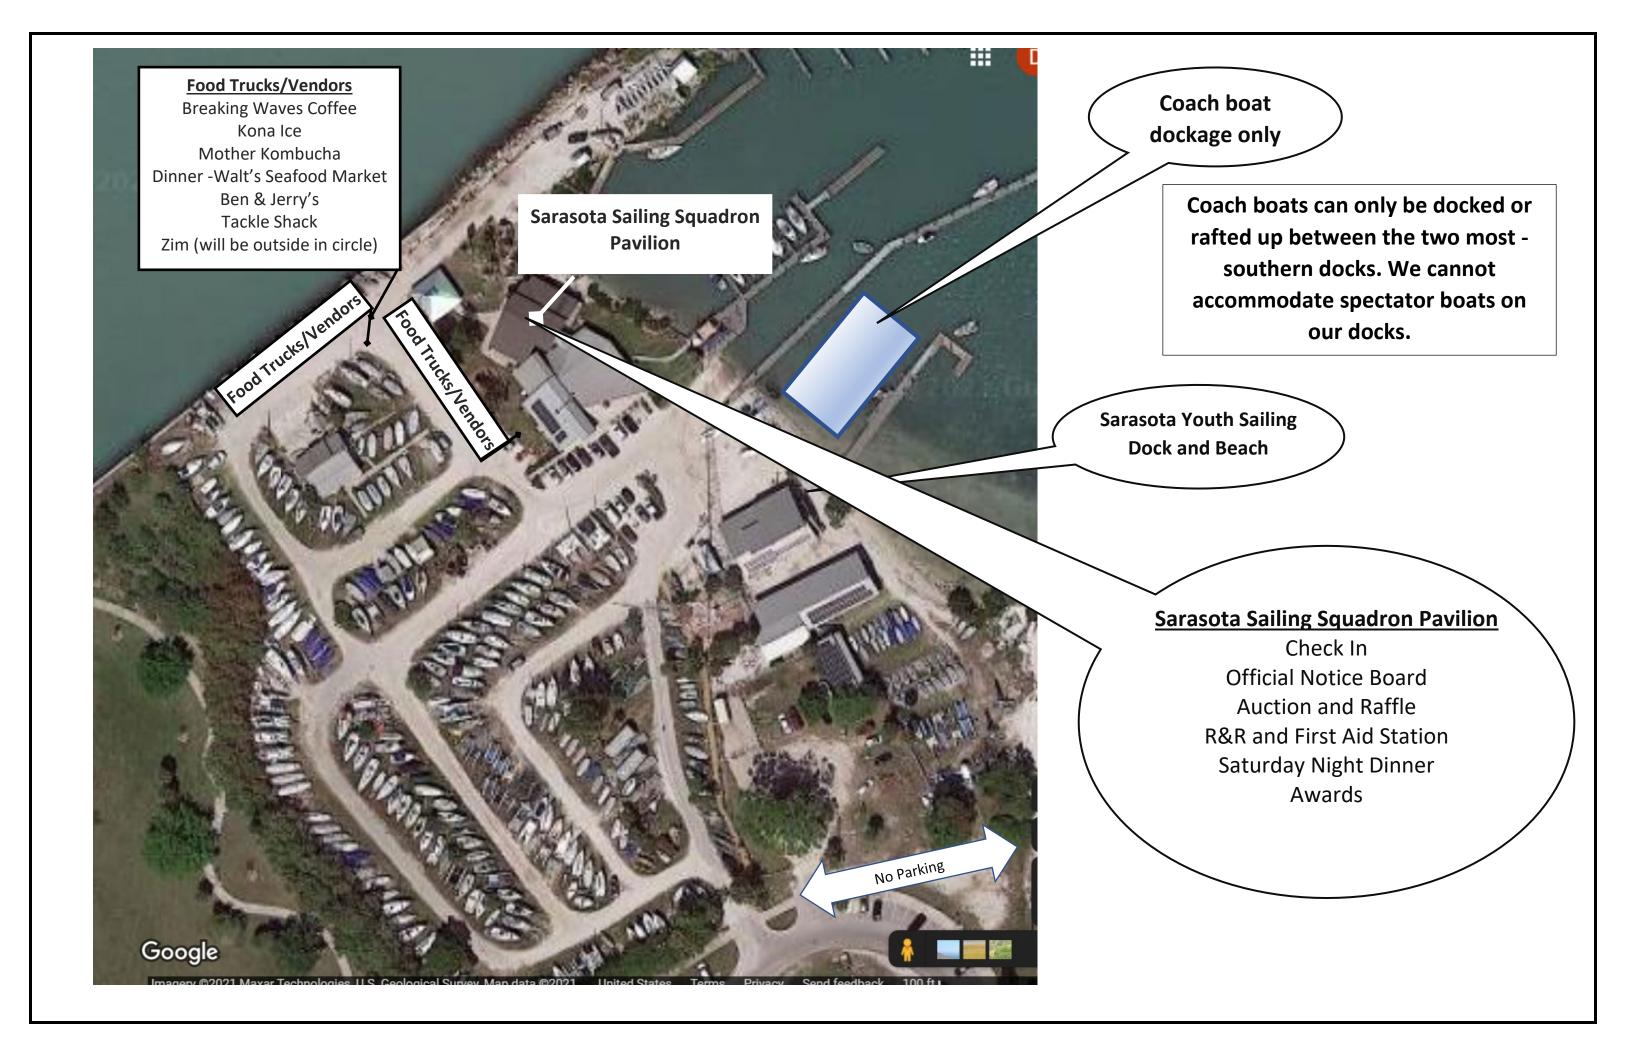

## **Overall View**

Including Boat Ramps, Beach Launch Area and Approximate Race Course Areas



## Ken Thompson Park View

Please do not park on sidewalks, use parking spots when available.

Please use the public boat ramp to launch power boats.

There is no parking inside the gates of the Club.



Ken Thompson Park is a public park for Sarasota County and City residents, we share it with many other enthusiasts of Sarasota Bay.

We have found if we keep a lane clear in the center grass area, we can accommodate more vehicles. There is plenty of room to beach launch.

The 'Team' Areas are not assigned. They are suggested areas for your team to set up and launch from.