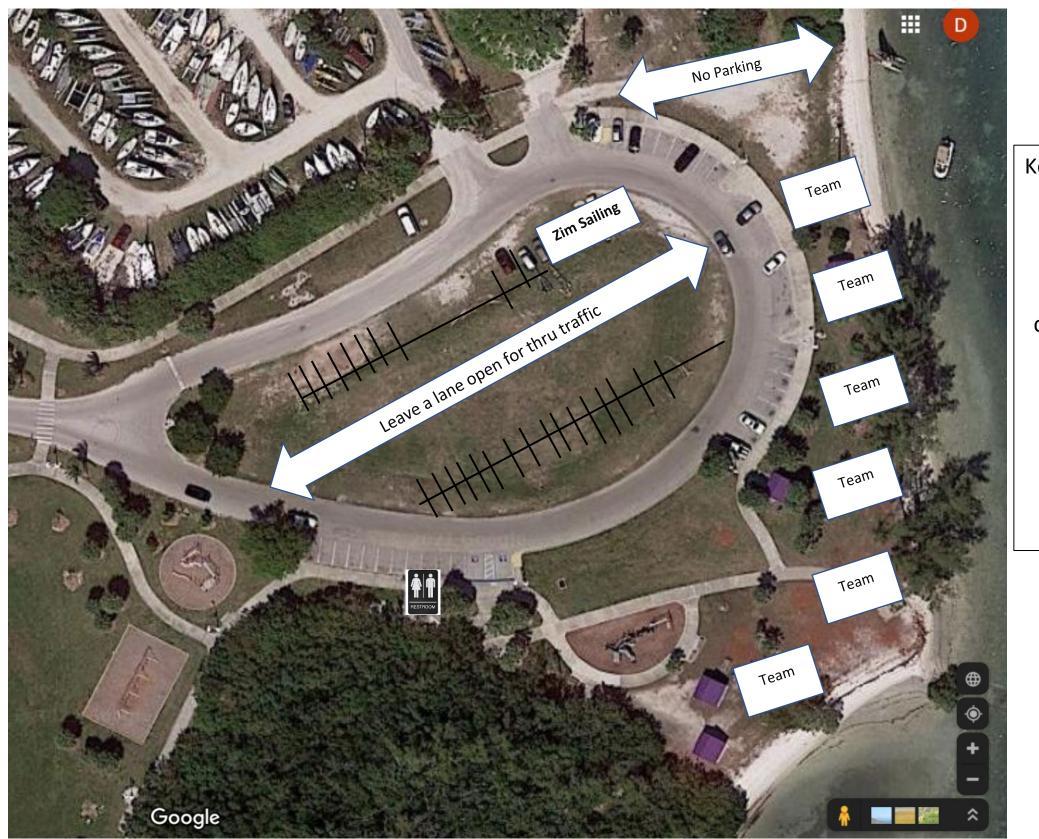

We have found if we keep a lane clear in the center grass area, we can accommodate more vehicles. There is plenty of room to beach launch.

The 'Team' Areas are not assigned. They are suggested areas for your team to set up and launch from.