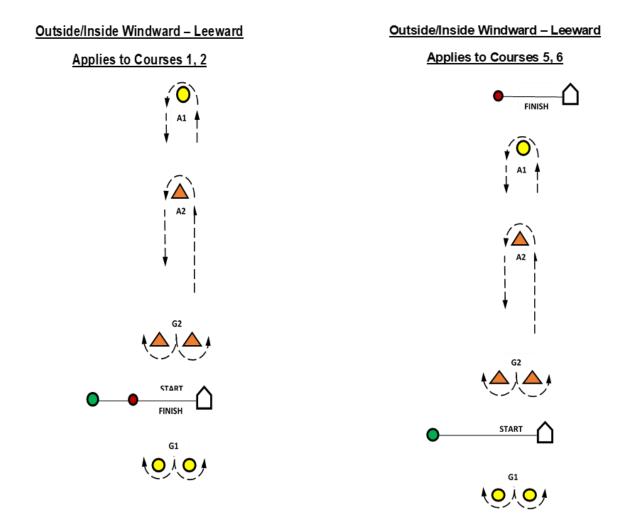

## **ALTERNATE COURSE CONFIGURATION**

## 2022 HOBIE 20 NORTH AMERICAN CHAMPIONSHIPS 2022 HOBIE YOUTH NORTH AMERICAN CHAMPIONSHIPS

|     | ATTACHMENT A – Illustrating the Course |              |                |
|-----|----------------------------------------|--------------|----------------|
| No. | Course                                 | Finish       | <b>Options</b> |
| 1   | (S) A C A                              | (F) Downwind | 1G             |
| 2   | (S) A C A C A                          | (F) Downwind | 2G             |
| 5   | (S) A C                                | (F) Upwind   | 5G             |
| 6   | (S) A C A C                            | (F) Upwind   | 6G             |

## NOTES:

- 1. Color and/or shape of marks used in illustrations may not accurately represent the actual color or shape of marks used on the actual race course. Refer to SI 10, 12 and 14.
- 2. Offset Marks not shown