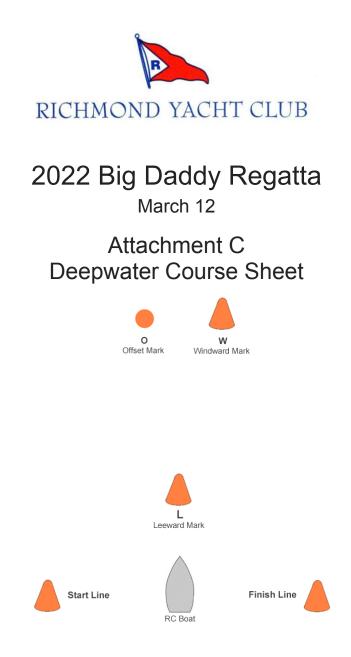

## Marks

- W Weather Mark
- L Leeward Mark
- O Offset Mark

## **Courses** (All marks rounded to port.)

| Course 1 | Start - W - O - Finish                                                     |
|----------|----------------------------------------------------------------------------|
| Course 2 | Start - W - O - L - W - O - Finish                                         |
| Course 3 | Start - YRA mark 8 (R"4" FI 4s - 1 nm east of point Blunt) - Finish        |
| Course 4 | Start - YRA mark 24 (R "6" FI 4s bell - 1.1 NM E of Quarry Point) - Finish |
| Course 5 | Start - YRA mark 12 (G "1" FI G 4s - Little Harding Rock) - Finish         |
| Course 6 | Start - YRA mark 7 (R "2" FI 6s - 1 NM NW of Treasure Island) - Finish     |
|          |                                                                            |