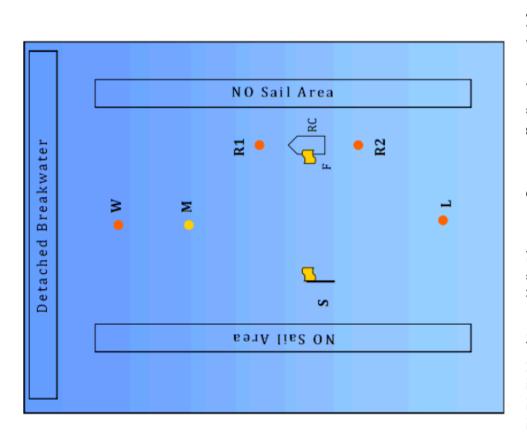

## 2021 Sunstroke Series Course Chart

|             |                |                  | •                      | Ш                      |                                |                      |                             | •                                 |                                  |                                  |                    |                             |                            |
|-------------|----------------|------------------|------------------------|------------------------|--------------------------------|----------------------|-----------------------------|-----------------------------------|----------------------------------|----------------------------------|--------------------|-----------------------------|----------------------------|
|             |                |                  |                        |                        |                                | A                    |                             |                                   |                                  |                                  | 1                  | 1                           |                            |
| Description | Start>W>Finish | Start>W>L>Finish | Start > M > L > Finish | Start > L > W > Finish | $Start > W > L > M > \ Finish$ | Start>W>L>M>L>Finish | $Start>W_S>R1_S>S>L>Finish$ | Start > Ms > R1s > S > L > Finish | Start > W > S > R2s > L > Finish | Start > M > S > R2s > L > Finish | Start>W>M>W>Finish | Start > W > R1 > W > Finish | Start > W > S > W > Finish |
| #           | 1              | 2*               | 21*                    | 2D*                    | 3*                             | *4                   | 3                           | 51                                | 9                                | 61                               | 7                  | 8                           | 6                          |
|             |                |                  |                        |                        |                                |                      |                             |                                   |                                  |                                  |                    |                             |                            |

R1, R2, W, M and L are red balls. S is a orange flag on a staff. All marks are to be left to port unless designated by a lower case "s". F is a orange flag on the committee boat.  $\ ^{*}$  Start line is restricted for course 2, 21, 2D, 3, and 4