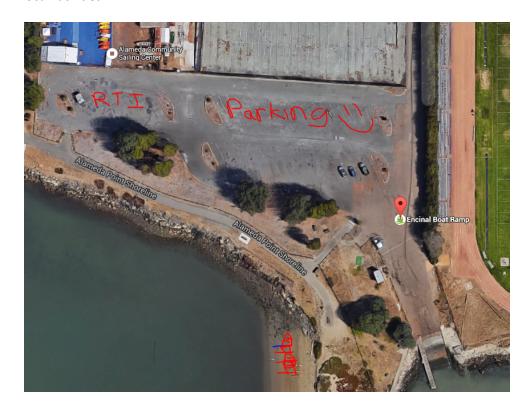

### **Encinal Boat Ramp.**

This year we will be at the Encinal Launch Ramp parking lot in front of the Alameda Sailing Center. RV, Tent and vehicle camping is allowed. Boats can be launched from the ramp or wheeled down the path to the beach. We will be able to open the path this year. There will also be an event restroom in addition to local facilities.

## **Directions**

From the South use the 41B exit from 880 and turn left at the Light and stay in the left lane. Turn sharp left at the light into the entrance to the Webster Tube/ Alameda. Go thru the Tube and stay right at the split. Turn Right onto Atlantic Ave/ Ralph Appezzato Memorial Pkwy. Turn Left onto Main st. Take the slight right onto Central Ave. Turn Right onto driveway/street just before Encinal High School. Follow it down to the parking lot.