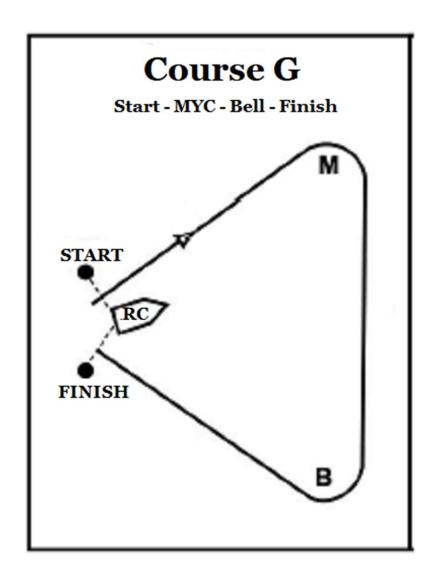

#### CHANGE TO SAILING INSTRUCTIONS

The Sailing Instructions document is changed to modify RACE INSTRUCTION, GRUDGE REGATTA, and ILLUSTRATION B, Course G.

Series Illustrations, Illustration B diagram for Course G only is replaced by the single diagram in Attachment A below:

# **ATTACHMENT A**