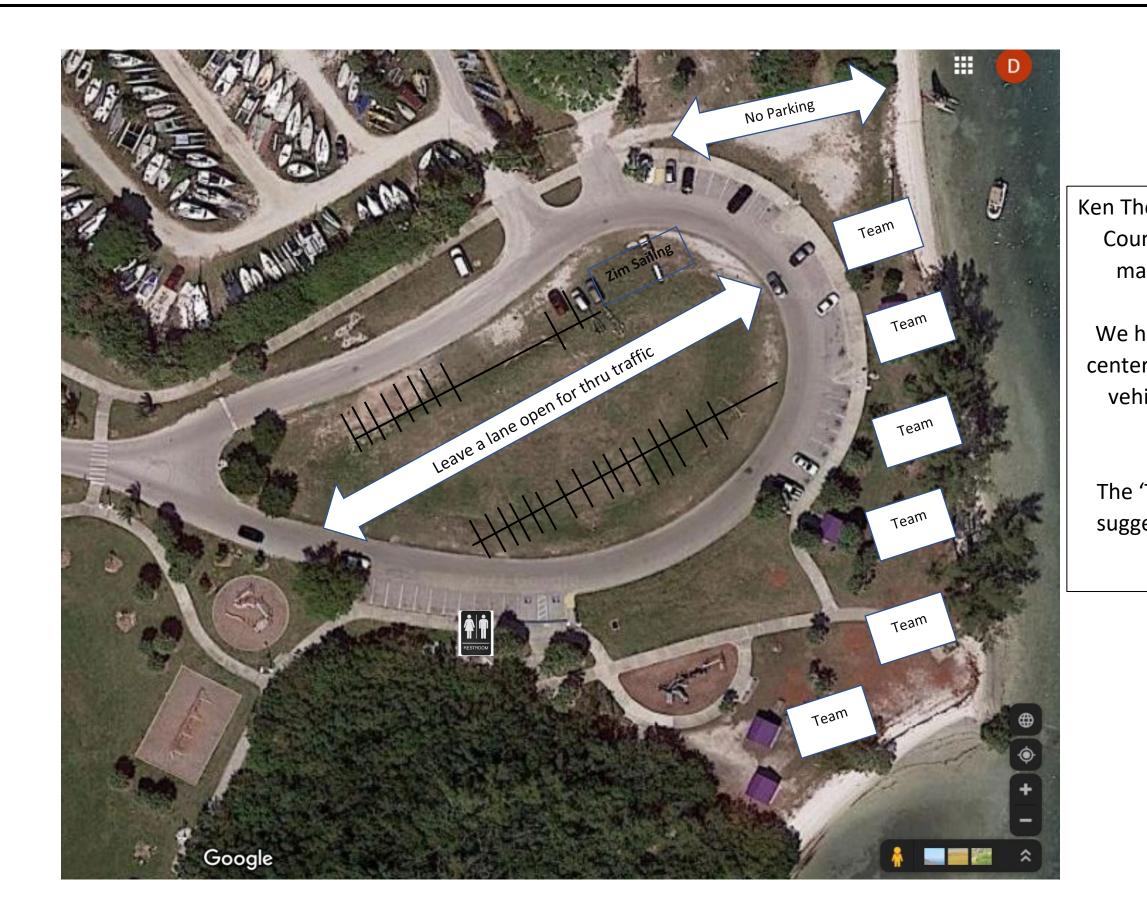

We have found if we keep a lane clear in the center grass area, we can accommodate more vehicles. There is plenty of room to beach launch.

The 'Team' Areas are not assigned. They are suggested areas for your team to set up and launch from.