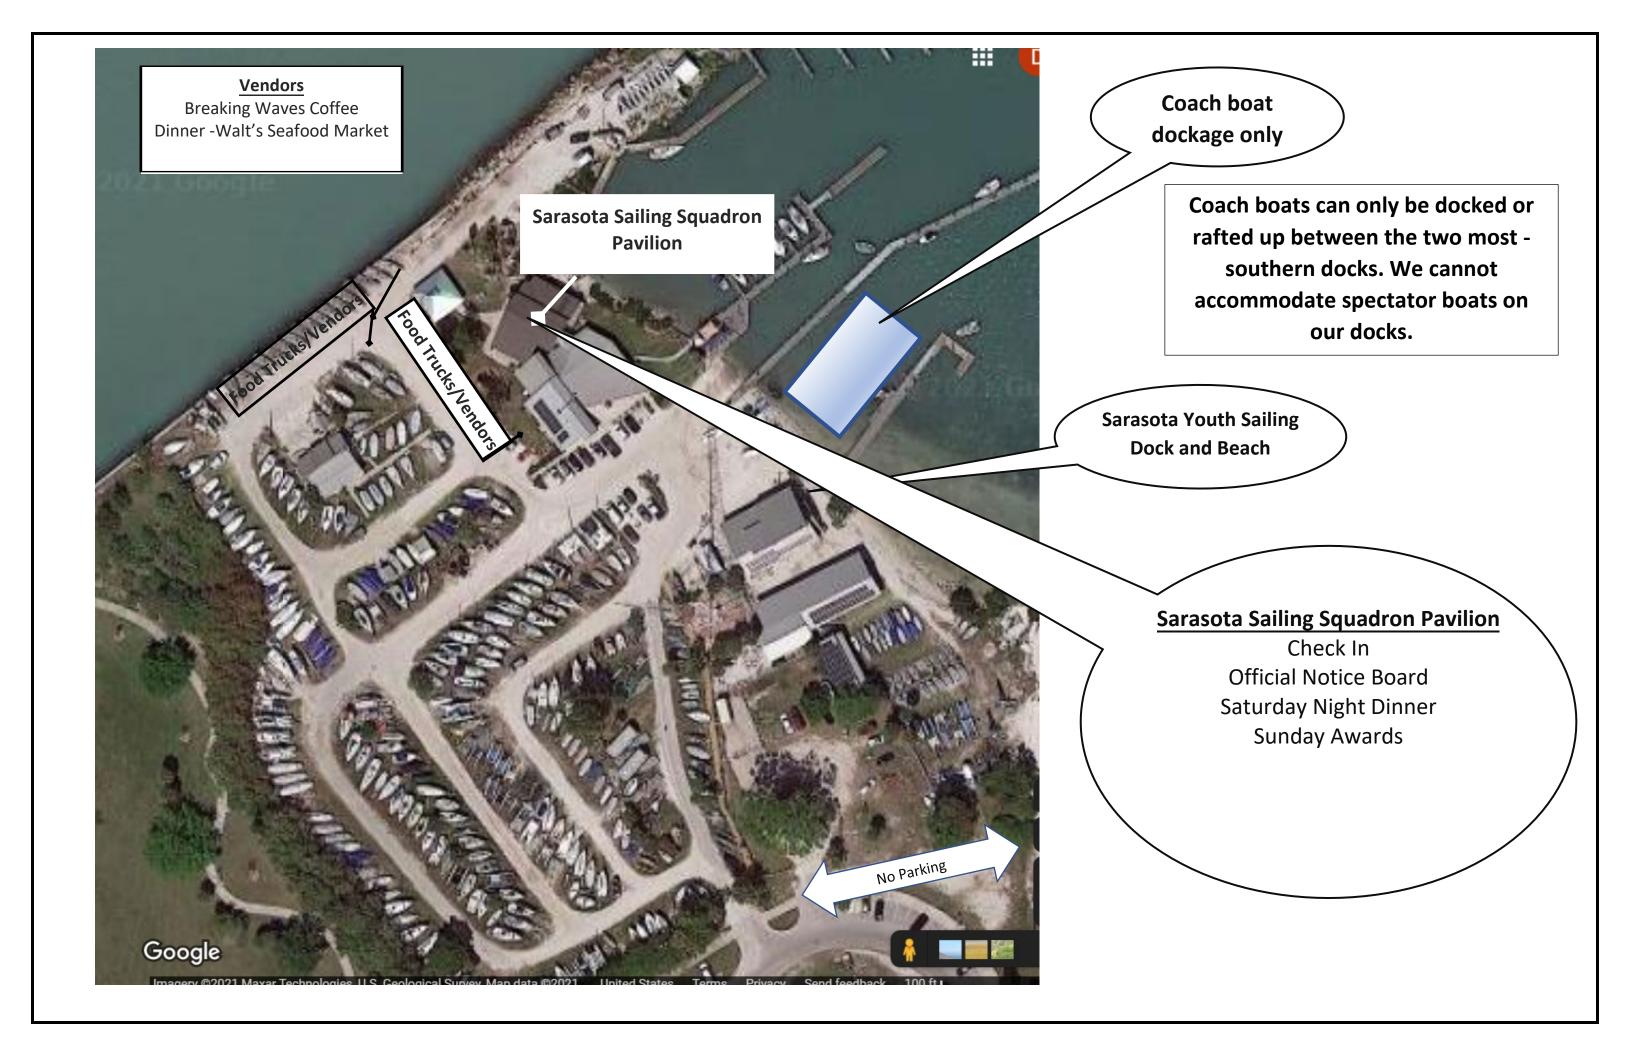

## **Overall View**

Including Boat Ramps, Beach Launch Area and Approximate Race Course Areas



## Ken Thompson Park View

Please do not park on sidewalks, use parking spots when available.

Please use the public boat ramp to launch power boats.

There is no parking inside the gates of the Club.



Ken Thompson Park is a public park for Sarasota County and City residents, we share it with many other enthusiasts of Sarasota Bay.

We have found if we keep a lane clear in the center grass area, we can accommodate more vehicles. There is plenty of room to beach launch.

The 'Team' Areas are not assigned. They are suggested areas for your team to set up and launch from.