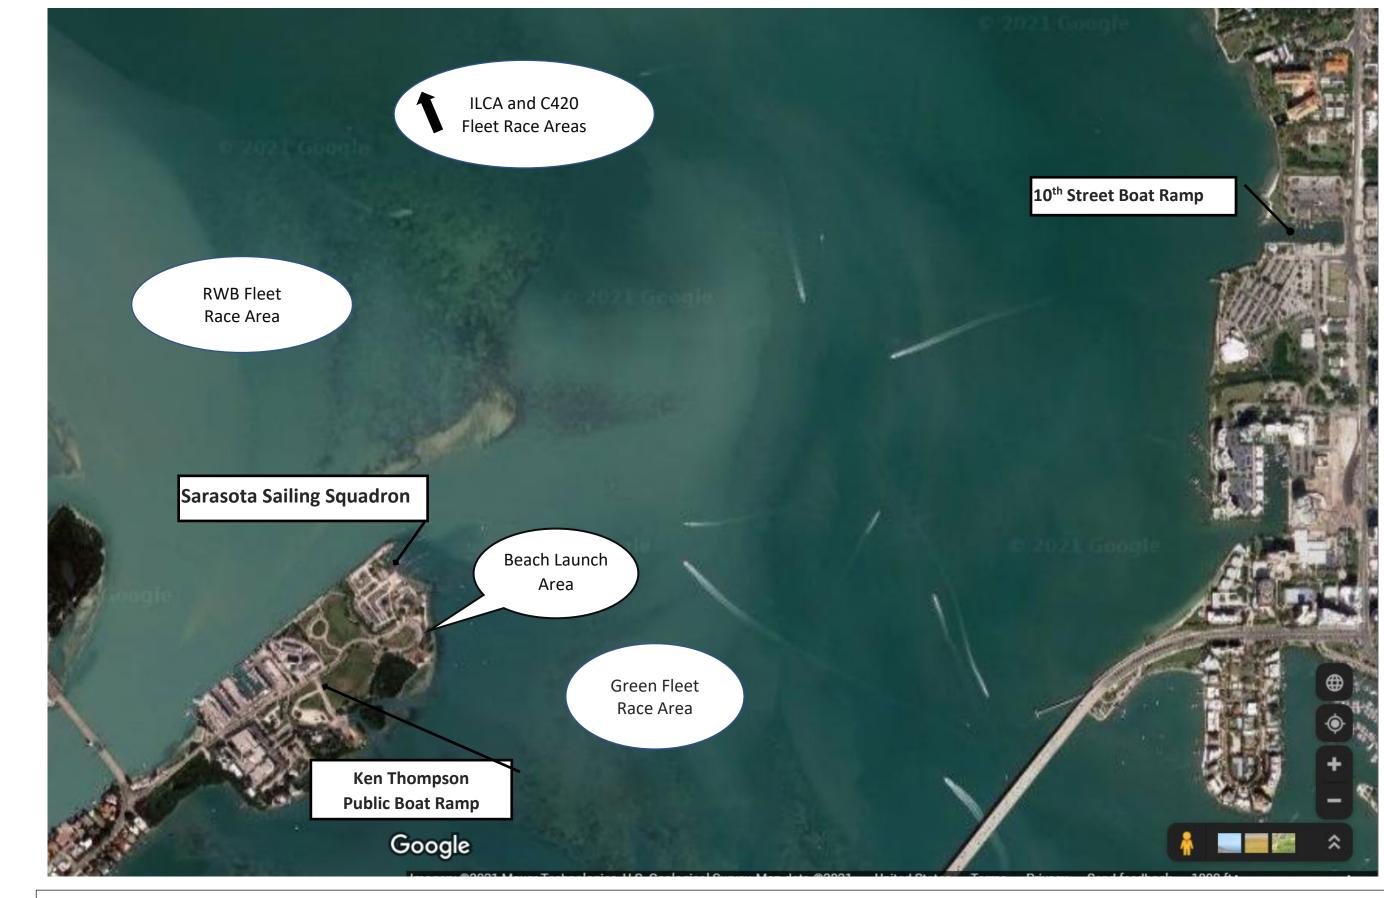

## **Overall View**

Including Boat Ramps, Beach Launch Area and Approximate Race Course Areas