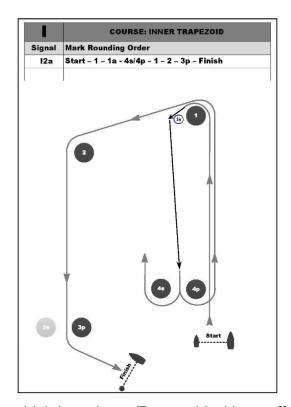

## SI Attachment 1 - COURSES. Additional course as follows:

(This adds course I2a which is an Inner Trapezoid with an offset Mark 1a.)

Posted by the Race Committee: <u>7aran 7eague</u>

Date / Time: <u>1600</u> November 30, 2022