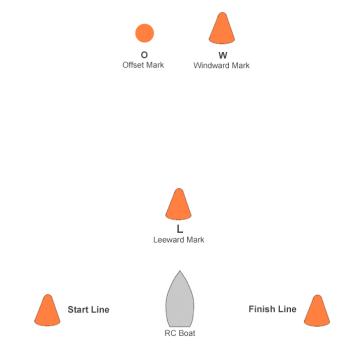

## Marks

- W Weather Mark
- L Leeward Mark
- O Offset Mark

## Courses (All marks rounded to port.)

| 1 nm east of point Blunt) - Finish        |
|-------------------------------------------|
| bell - 1.1 NM E of Quarry Point) - Finish |
| 4s - Little Harding Rock) - Finish        |
| NM NW of Treasure Island) - Finish        |
|                                           |