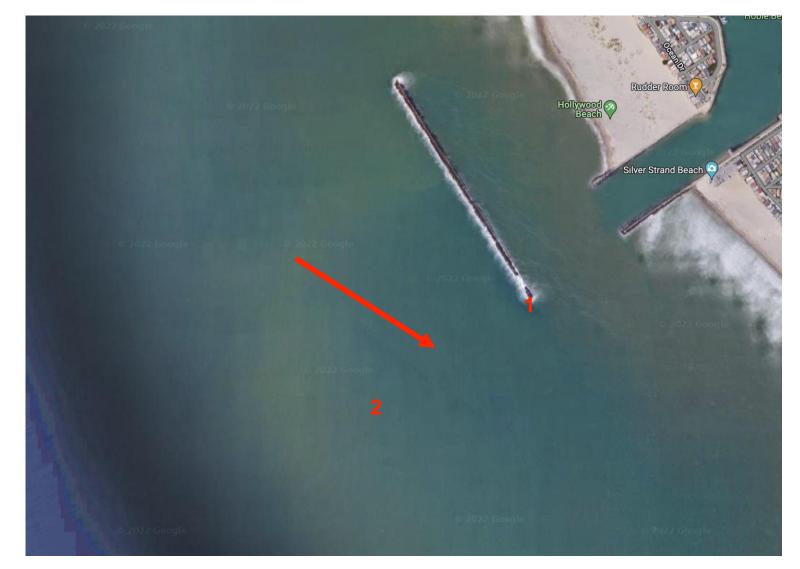

## **TWO HARBORS FALL SERIES**

Sailing Instructions Addendum 1, Effective 11/8/22

This addendum replaces Paragraph 10, Channel Islands Finishes with the following: Due to the dredging operations at Channel Islands Harbor we are not permitted to finish behind the detached breakwater. The new finish will be outside the detached breakwater between channel marker 1 (1 on the image below) and the committee boat (2 on the image below). Take the committee boat (2) to starboard and channel marker 1 to port.

NOTE: The map is not to scale. The position of the committee boat is approximate.

Dan DeCesare AnYC PRO, 805-660-0048

Please join us at Anacapa Yacht Club after the race.