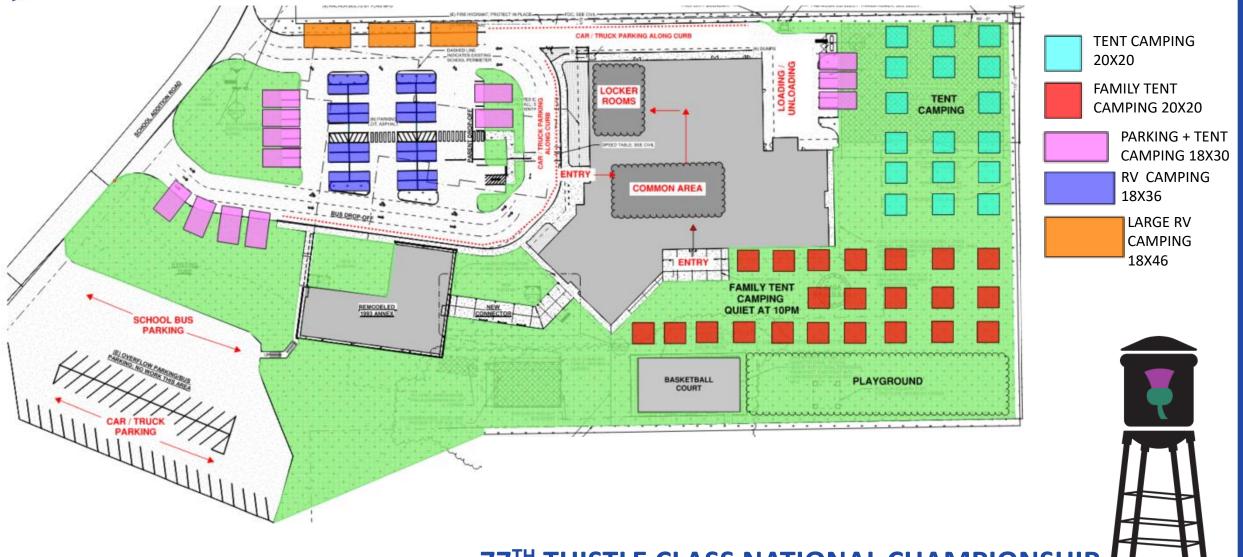

#### **CAMPING:** SOMERS MIDDLE SCHOOL

- 315 SCHOOL ADDITION RD, SOMERS, MT
- LESS THAN 1 MILE FROM NFYC / WALKING PATH CONNECTION
- TENT AND RV CAMPING (GRASS & HARDTOP)
- NO RV HOOK UPS (WATER AVAILABLE)
- ACCESS TO LOCKER ROOMS & COMMON AREA IN SCHOOL

## NORTH FLATHEAD YACHT CLUB | SOMERS, MONTANA SOMERS MIDDLE SCHOOL CAMPING DIAGRAM

NORTH FLATHEAD YACHT CLUB | SOMERS, MONTANA NFYC GROUNDS AND FACILITIES

Į

NORTH FLATHEAD YACHT CLUB | SOMERS, MONTANA RACING AREAS & WIND DIRECTION