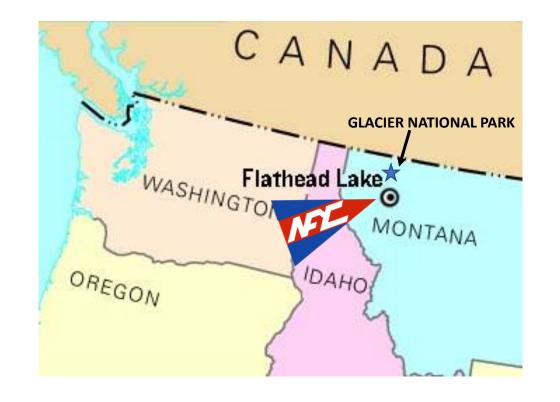

AWTER** 

#### PLANNING TEAM:

COMMODORE: ASHLI SLAWTER VICE COMMODORE: HAILEY GRAF VICE COMMODORE OF RACING: BRIAN LOCKWOOD

#### **CAMPING:** SOMERS MIDDLE SCHOOL

- 315 SCHOOL ADDITION RD, SOMERS, MT
- LESS THAN 1 MILE FROM NFYC / WALKING PATH CONNECTION
- TENT AND RV CAMPING (GRASS & HARDTOP)
- NO RV HOOK UPS (WATER AVAILABLE)
- ACCESS TO LOCKER ROOMS & COMMON AREA IN SCHOOL

#### LODGING (BOOK EARLY)

- BEST WESTERN, SOMERS, MT | 406-857-2400
- THERE ARE MANY AIRBNB AND VRBO OPTIONS CLOSE BY

**BOATS PARKING / STORAGE:** NFYC PARKING LOT **CAR PARKING:** AT CAMP SITES AND JUST OUTSIDE THE NFYC GATE

**REGISTRATION & MEASUREMENT:** SOMERS MIDDLE SCHOOL

CHILDCARE: ON SITE AT NFYC AND POTENTIAL DAY TRIPS FOR BIG KIDS









# NORTH FLATHEAD YACHT CLUB | SOMERS, MONTANA SAILING VENUE









## NORTH FLATHEAD YACHT CLUB | SOMERS, MONTANA SOMERS MIDDLE SCHOOL CAMPING DIAGRAM



NORTH FLATHEAD YACHT CLUB | SOMERS, MONTANA NFYC GROUNDS AND FACILITIES



Į



NORTH FLATHEAD YACHT CLUB | SOMERS, MONTANA RACING AREAS & WIND DIRECTION