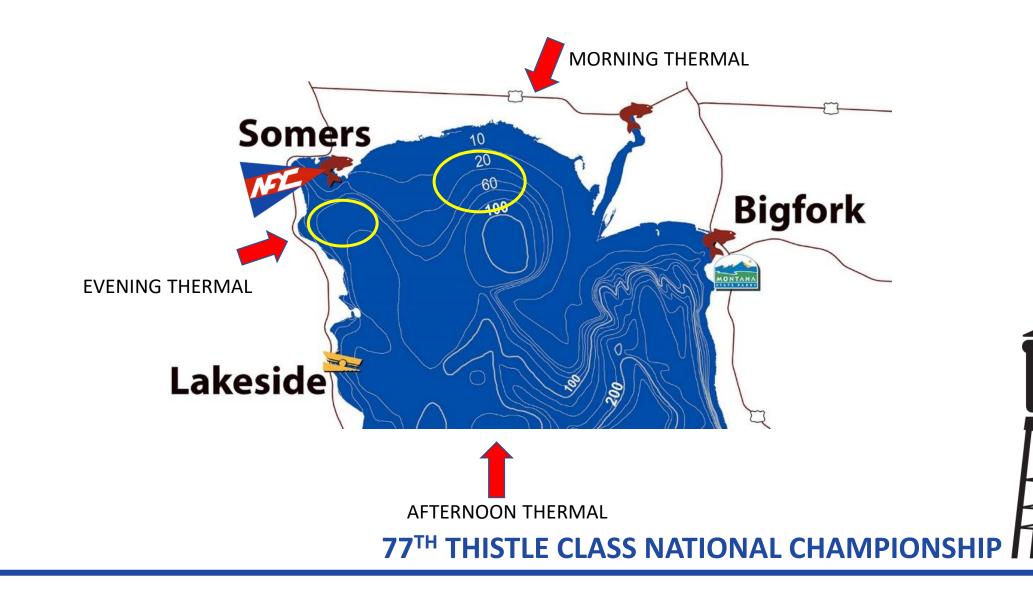

## NORTH FLATHEAD YACHT CLUB | SOMERS, MONTANA SOMERS MIDDLE SCHOOL CAMPING DIAGRAM

NORTH FLATHEAD YACHT CLUB | SOMERS, MONTANA NFYC GROUNDS AND FACILITIES

Į

NORTH FLATHEAD YACHT CLUB | SOMERS, MONTANA RACING AREAS & WIND DIRECTION