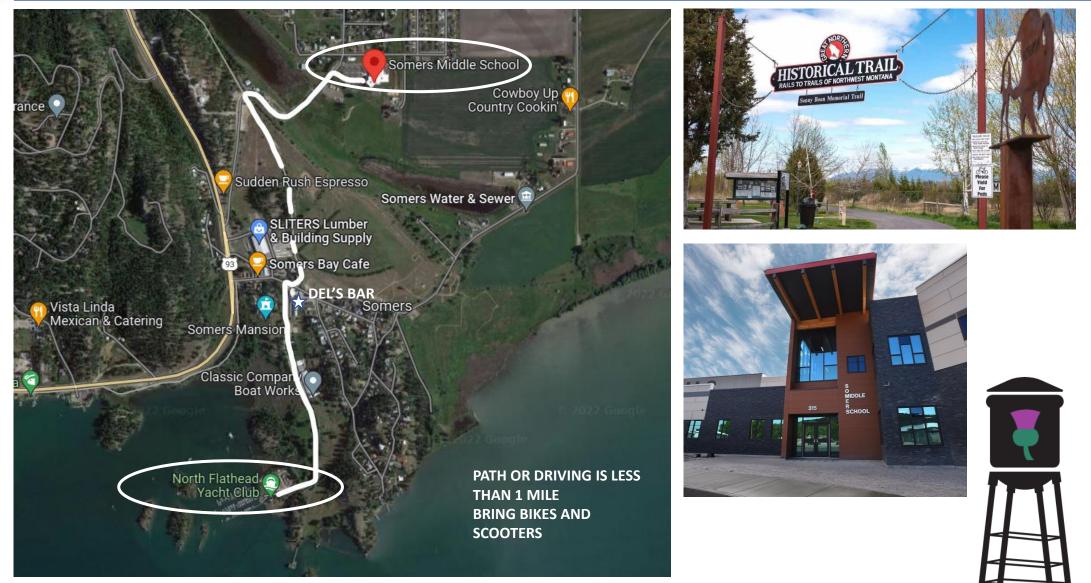

#### **CAMPING:** SOMERS MIDDLE SCHOOL

- 315 SCHOOL ADDITION RD, SOMERS, MT
- LESS THAN 1 MILE FROM NFYC / WALKING PATH CONNECTION
- TENT AND RV CAMPING (GRASS & HARDTOP)
- NO RV HOOK UPS (WATER AVAILABLE)
- ACCESS TO LOCKER ROOMS & COMMON AREA IN SCHOOL

#### LODGING (BOOK EARLY)

- BEST WESTERN, SOMERS, MT | 406-857-2400
- THERE ARE MANY AIRBNB AND VRBO OPTIONS CLOSE BY

**BOATS PARKING / STORAGE:** NFYC PARKING LOT **CAR PARKING:** AT CAMP SITES AND JUST OUTSIDE THE NFYC GATE

**REGISTRATION & MEASUREMENT:** SOMERS MIDDLE SCHOOL

CHILDCARE: ON SITE AT NFYC AND POTENTIAL DAY TRIPS FOR BIG KIDS