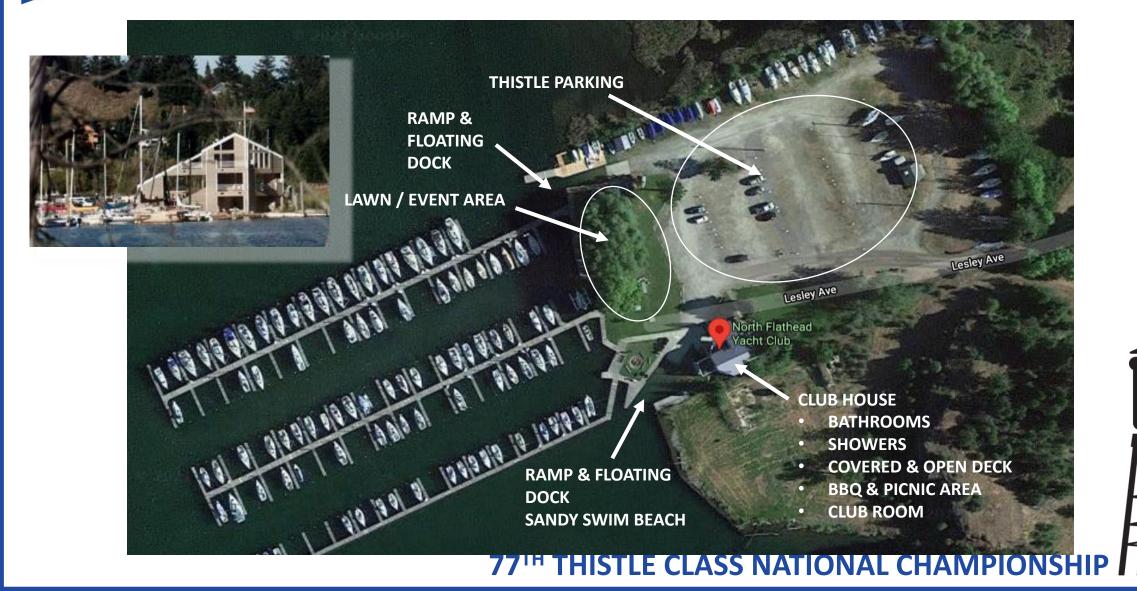

# NORTH FLATHEAD YACHT CLUB | SOMERS, MONTANA SAILING VENUE

## NORTH FLATHEAD YACHT CLUB | SOMERS, MONTANA SOMERS MIDDLE SCHOOL CAMPING DIAGRAM

NORTH FLATHEAD YACHT CLUB | SOMERS, MONTANA NFYC GROUNDS AND FACILITIES

Į

NORTH FLATHEAD YACHT CLUB | SOMERS, MONTANA RACING AREAS & WIND DIRECTION