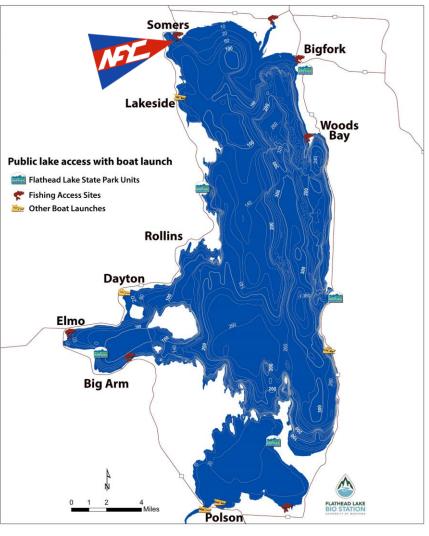

R** 

#### PLANNING TEAM:

COMMODORE: ASHLI SLAWTER VICE COMMODORE: HAILEY GRAF VICE COMMODORE OF RACING: BRIAN LOCKWOOD

#### **CAMPING:** SOMERS MIDDLE SCHOOL

- 315 SCHOOL ADDITION RD, SOMERS, MT
- LESS THAN 1 MILE FROM NFYC / WALKING PATH CONNECTION
- TENT AND RV CAMPING (GRASS & HARDTOP)
- NO RV HOOK UPS (WATER AVAILABLE)
- ACCESS TO LOCKER ROOMS & COMMON AREA IN SCHOOL

#### LODGING (BOOK EARLY)

- BEST WESTERN, SOMERS, MT | 406-857-2400
- THERE ARE MANY AIRBNB AND VRBO OPTIONS CLOSE BY

**BOATS PARKING / STORAGE:** NFYC PARKING LOT **CAR PARKING:** AT CAMP SITES AND JUST OUTSIDE THE NFYC GATE

**REGISTRATION & MEASUREMENT:** SOMERS MIDDLE SCHOOL

CHILDCARE: ON SITE AT NFYC AND POTENTIAL DAY TRIPS FOR BIG KIDS









# NORTH FLATHEAD YACHT CLUB | SOMERS, MONTANA SAILING VENUE









## NORTH FLATHEAD YACHT CLUB | SOMERS, MONTANA SOMERS MIDDLE SCHOOL CAMPING DIAGRAM



NORTH FLATHEAD YACHT CLUB | SOMERS, MONTANA NFYC GROUNDS AND FACILITIES



Į



NORTH FLATHEAD YACHT CLUB | SOMERS, MONTANA RACING AREAS & WIND DIRECTION