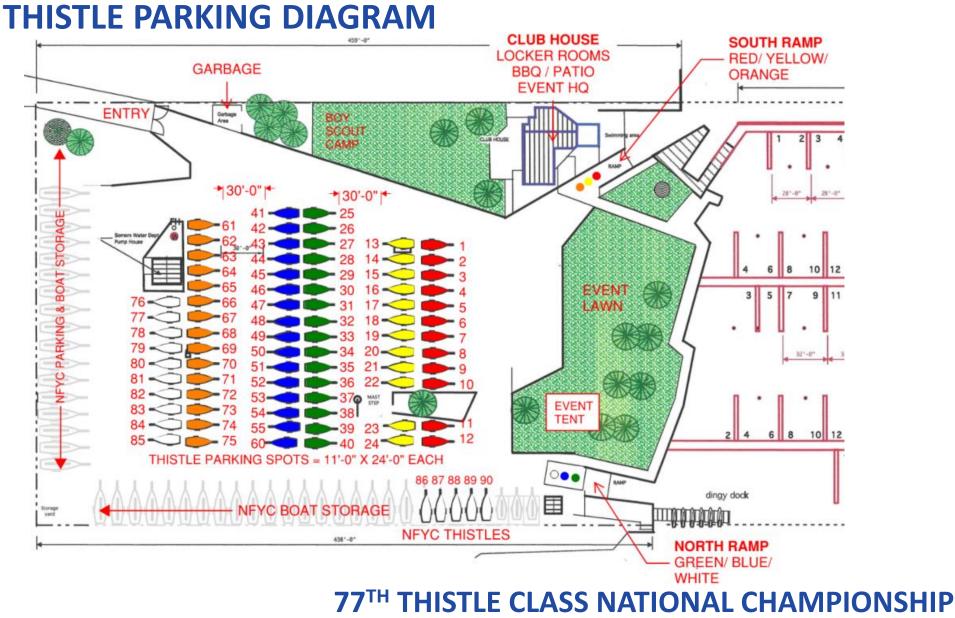

#### LODGING (BOOK EARLY)

- BEST WESTERN, SOMERS, MT | 406-857-2400
- THERE ARE MANY AIRBNB AND VRBO OPTIONS CLOSE BY

**BOATS PARKING / STORAGE:** NFYC PARKING LOT **CAR PARKING:** AT CAMP SITES AND JUST OUTSIDE THE NFYC GATE

## NORTH FLATHEAD YACHT CLUB | SOMERS, MONTANA SOMERS MIDDLE SCHOOL CAMPING DIAGRAM

NORTH FLATHEAD YACHT CLUB | SOMERS, MONTANA NFYC GROUNDS AND FACILITIES

Į

NORTH FLATHEAD YACHT CLUB | SOMERS, MONTANA RACING AREAS & WIND DIRECTION