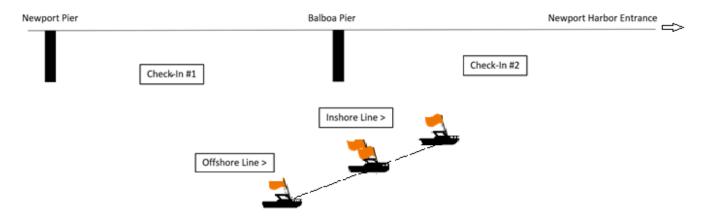

#### 10. CHECK-IN

10.1 As shown below, and in ATTACHMENT #1, there will be two Check-in vessels:

CHECK IN VESSEL # 1 (Waypoint) 33° 36.052' N CHECK IN VESSEL # 1 (Waypoint) 117° 55.103' W

CHECK IN VESSEL #2 (Waypoint) 33° 35.621' N
CHECK IN VESSEL #2 (Waypoint) 117° 53.492' W

Purpose: To restore the previous Check In Boat #2 location.