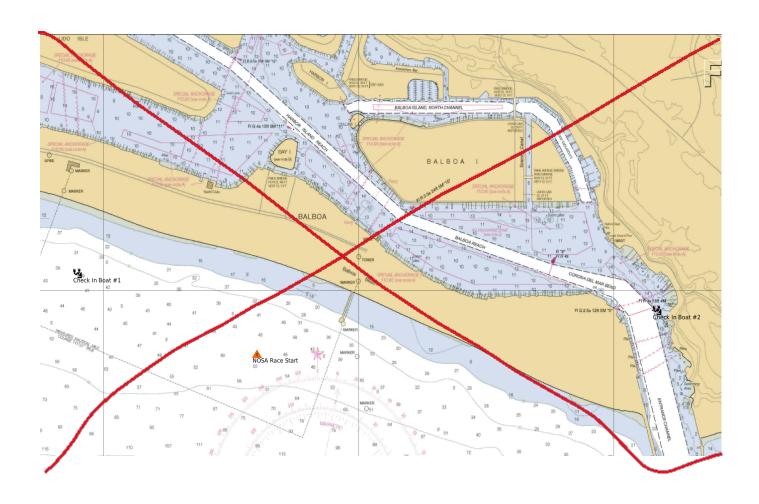

### **CHECK IN AND START AREA**

CHECK IN VESSEL # 1 (Waypoint) 33° 36.052' N

CHECK IN VESSEL # 1 (Waypoint) 117° 55.103'W

CHECK IN VESSEL #2 - Will be located inside Newport Harbor in the vicinity of Mark 6. Boats exiting Newport Beach harbor should check in with this boat.

CHECK IN VESSEL #2 (Waypoint) 33° 35.94' N

CHECK IN VESSEL #2 (Waypoint) 117° 52.83' W.

**STARTING AREA** - Will be located seaward and westerly of the end of the Balboa Pier, Newport Beach, CA.

Start Line End (Waypoint) 33° 35.810′ N
Start Line End (Waypoint) 117° 54.400′ W