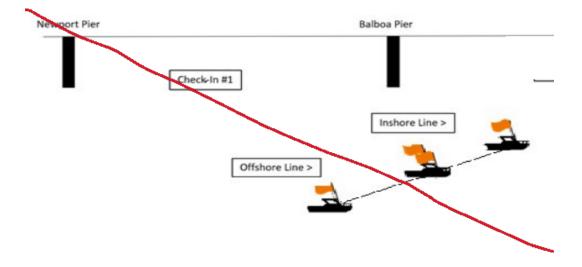

#### 10. CHECK-IN

10.1 As shown below, and in ATTACHMENT #1, there will be two Check-in vessels;

CHECK IN VESSEL # 1 (Waypoint) 33° 36.052' N

CHECK IN VESSEL # 1 (Waypoint) 117° 55.103' W

CHECK IN VESSEL #2 - Will be located inside Newport Harbor in the vicinity of Mark 6. Boats exiting Newport Beach harbor should check in with this boat.

CHECK IN VESSEL #2 (Waypoint) 33° 35.94' N

CHECK IN VESSEL #2 (Waypoint) 117° 52.83' W