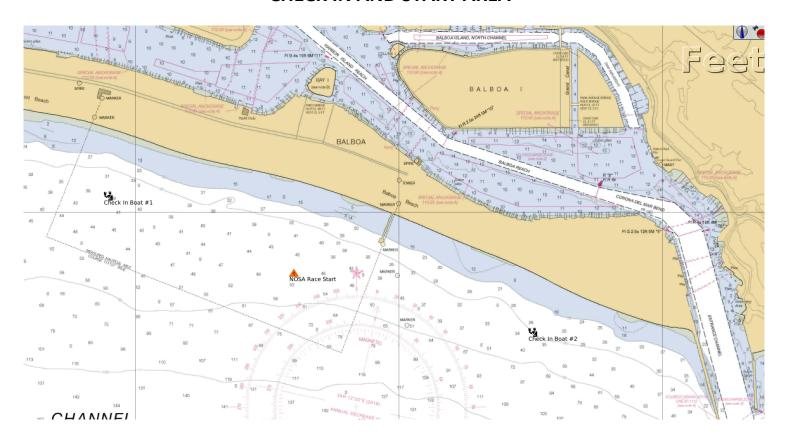

### **CHECK IN AND START AREA**

CHECK IN VESSEL # 1 (Waypoint) 33° 36.052' N CHECK IN VESSEL # 1 (Waypoint) 117° 55.103'W

CHECK IN VESSEL #2 (Waypoint) 33° 35.621' N CHECK IN VESSEL #2 (Waypoint) 117° 53.492' W

**STARTING AREA** - Will be located seaward and westerly of the end of the Balboa Pier, Newport Beach, CA.

Start Line End (Waypoint) 33° 35.810′ N Start Line End (Waypoint) 117° 54.400′ W

Purpose: To restore the previous Check In Boat #2 location.