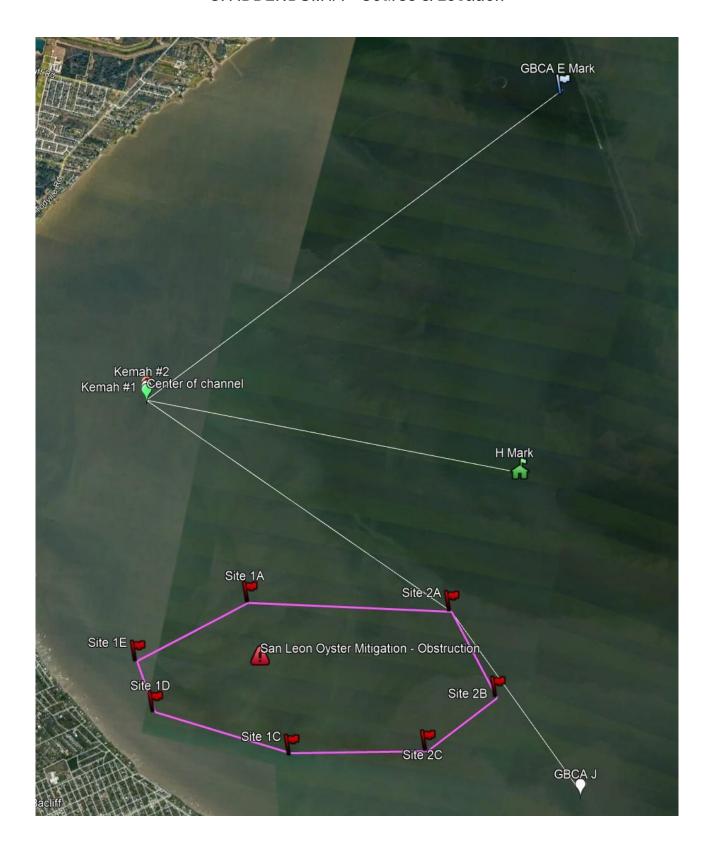

## 8 RACING AREA

8.1 SI Addendum #1 shows the location of the racing area.

## 9 COURSES

9.1 SI Addendum #1 shows an illustration of the course.

- \* This is a modified course from the traditional Conundrum Regatta.
- 9.2 Two 'laps' of the course are required by each boat in the manner of her choosing as described below (for example, one lap is comprised of 1-A/1-B):
  - 1-A. Sail to E, H or J via 2A. Round Mark to Port.
  - <u>1-B</u>. Sail back to and the Start/Finish Line from the direction of the last mark (i.e. reverse of 1-A). Round start marks to starboard or to port.
  - <u>2-A</u>. Sail to either of the two remaining Marks not yet rounded (E, H, or J via 2A). Round Mark to Port.
  - 2-B. Sail back to Finish. (i.e. reverse of 2-A)
- \* Note: The San Leon Oyster Mitigation 2A must be honoured going to and from J mark.
- \* Note: When rounding Kemah Channel Marks #1 & #2, stay aware of boats using the channel.

## 10 MARKS

10.1 Mark(s) (is) are fixed Galveston Bay markers.

|                                                        |                                                       | -                                   |                                                    |                                      |  |
|--------------------------------------------------------|-------------------------------------------------------|-------------------------------------|----------------------------------------------------|--------------------------------------|--|
| Mark                                                   | Approximate<br>Coordinate                             | Range / Distance from Starting Line | Mark<br>Bearing<br><u>from</u><br>Starting<br>Line | Bearing <u>Towards</u> starting line |  |
| Start / Finish<br>Kemah Channel #1 &<br>#2             | N 29° 33.137'<br>W 94° 59.542'<br>(Center of channel) | n/a                                 | -                                                  | -                                    |  |
| E                                                      | N 29° 35.779'<br>W 94° 56.934'                        | 3.48 nm                             | 41°                                                | 221°                                 |  |
| Н                                                      | N 29° 33.255'<br>W 94° 56.542'                        | 2.61 nm                             | 87°                                                | 267°                                 |  |
| San Leon Oyster 2A <sup>1</sup><br>(offset for J Mark) | N 29° 32.310'<br>W94° 56.817'                         | 2.51 nm                             | 109°                                               | 289°                                 |  |
| GBCA J Mark                                            | N 29° 31.345'<br>W 94° 55.490'                        | 1.51 nm²                            | 130°²                                              | 310°2                                |  |

## 11 OBSTRUCTIONS

- 11.1 The following areas are designated as an obstruction:
  - 11.1.1 The Houston Ship Channel. Reference is made to NOAA Electronic Navigational Chart US5TX54M, Upper Galveston Bay-Houston Ship Channel-Dollar Pt. to Atkinson (1/29/2021).
  - 11.1.2 San Leon Oyster Mitigation Reef encompassed by the following points and represented in SI Addendum #1:
    - 29°32.310'N, 94°56.817'W
    - 29°31.845'N, 94°56.305'W
    - 29°31.387'N, 94°56.738'W
    - 29°31.128'N, 94°57.767'W
    - 29°31.172'N, 94°58.885'W
    - 29°31.463'N, 94°59.115'W
    - 29°32.027'N, 94°58.372'W

# SI ADDENDUM #1 - Course & Location