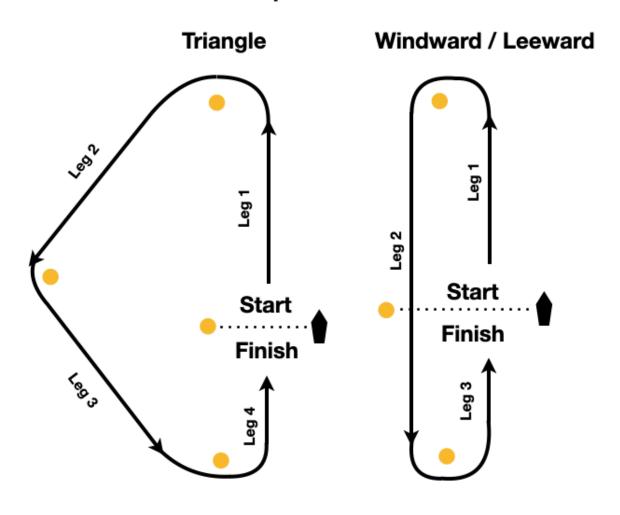

#### 2 THE COURSES

Courses for Opti Green Fleet will be windward/leeward or triangle courses. Courses for Opti Green Coached Fleet will be simple reaching courses. The Race Committee will announce the course for each fleet before its warning, by VHF and oral hail. Green Fleet course diagrams can be found at the end of these Sailing Instructions.

### **GREEN FLEET COURSE DIAGRAMS**