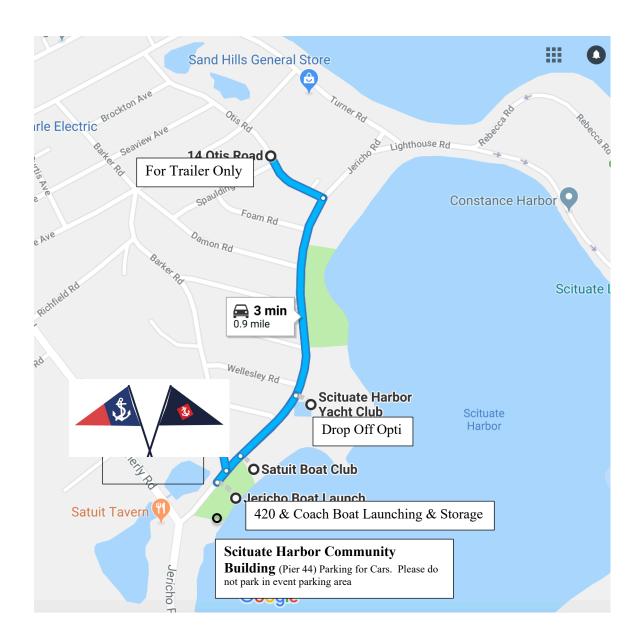

### **Loading, Unloading & Parking**

- 1. Please plan to bring boats any time after 4:00 p.m. on Sunday.
  - 420's: an be unloaded at the boat ramp
  - **Opti's:** please unload at the Scituate Harbor Yacht Club, and take Opti's down the dock. Please don't unload Opti's at the Boat ramp as we need this space for the 420's
- 2. Empty trailer parking is allowed at the Otis parking lot at 14 Otis Road. Please see below trailer parking area map attached.
- 3. In the interest of safety and preventing overcrowding on the docks, please ensure that children who are not racing are accompanied by an adult at all times. Please note that the docks are open to regatta participants only.

### 4. Parking/Launching:

- 420 & Coach Boats: <u>Jericho Boat Launch</u>: 420 & Coach boat launching and storage only.
- **Empty Trailers:** please park at <u>14 Otis Road</u>. This is just reserved for empty tailors, please no cars.
- Car parking
  - SHYC & Satuit Boat Club

• **Pier 44 Town Lot:** Please do not park in marked off spots (which are reserved for another event), you may park in any remaining spots.

When on SHYC property, please honor the following Club regulations: