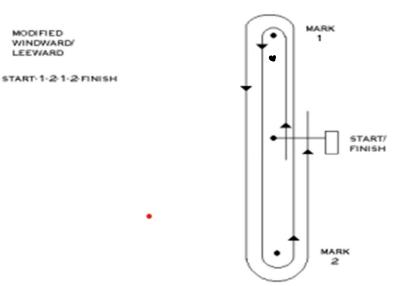

10.1(b). 420/ILCA will have a windward mark that is to windward of the Opti Red/White/Blue mark. The Opti Red/White/Blue windward mark is not a mark of the course for the 420/ILCA fleet. **The start/finish line is "closed" except when starting and/or finishing.** The course shall be designated "w1" or "w2" on the course board on the starboard side of the Race Committee boat.

COURSE FOR 420/ILCA and Opti Red/White/Blue (W2 course in diagram):

W1: Start-1-2-Finish

W2: Start-1-2-1-2-Finish