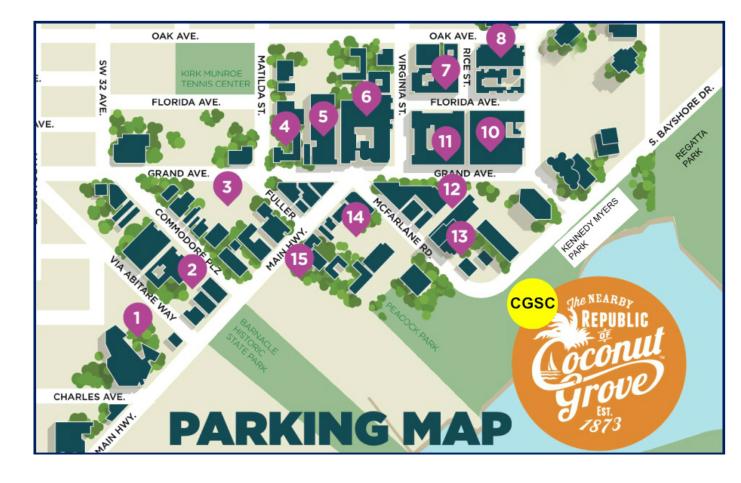

### ★ CAR PARKING – SEE MAP INSIDE

Due to a very limited number of spaces (CGSC members only), a strict "NO PARKING" policy is enforced. Non-authorized vehicles will be towed at owner's expenses. The Grove offers plenty of public parking options: The closest is right **by the Arya Hotel**. There is also paid parking at the addresses listed below.

### **GROVE PARKING GUIDE**

- (1) 3500 Pan American Drive (paid parking)
- (2) 3121 Commodore Plaza
- (3) 3160 Grand Ave.
- (4) 3500 Main Highway
- (5) 3059 Grand Ave.
- (6) 3351 Virginia St.
- (7) 3300 Rice St.
- (8) 2850 Oak Ave.
- (10) 2800 Florida Ave.
- (11) 2911 Grand Ave.
- (12) 2984 Grand Ave.
- (13) 2889 McFarlane Rd.
- (14) 2980 McFarlane Rd.
- (15) 3431 Main Highway