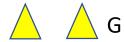

#### The Start and Finish line is between an Orange flag on the signal boat and a ball.

Rounding marks will be inflated yellow or red marks. Start and finish marks will be an orange ball.

| MARK | DESCRIPTION                                                                                               |  |
|------|-----------------------------------------------------------------------------------------------------------|--|
| 1    | Inflatable Red mark set as a windward mark                                                                |  |
| 10   | Orange ball or mark set as an Offset mark                                                                 |  |
| G    | Inflatable Yellow mark set as a leeward gate. In the absence of a gate, the mark is to be rounded to Port |  |