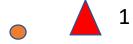

#### The Start and Finish line is between an Orange flag on the signal boat and a ball.

Rounding marks will be inflated yellow or red marks. Start and finish marks will be an orange ball.

| MARK | DESCRIPTION                                                                                               |  |
|------|-----------------------------------------------------------------------------------------------------------|--|
| 1    | Inflatable Red mark set as a windward mark                                                                |  |
| 10   | Orange ball or mark set as an Offset mark                                                                 |  |
| G    | Inflatable Yellow mark set as a leeward gate. In the absence of a gate, the mark is to be rounded to Port |  |