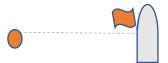

#### The Start and Finish line is between an Orange flag on the signal boat and a ball.

Rounding marks will be inflated yellow or red marks. Start and finish marks will be an orange ball.

| MARK | DESCRIPTION                                                                                               |  |
|------|-----------------------------------------------------------------------------------------------------------|--|
| 1    | Inflatable Red mark set as a windward mark                                                                |  |
| 10   | Orange ball or mark set as an Offset mark                                                                 |  |
| G    | Inflatable Yellow mark set as a leeward gate. In the absence of a gate, the mark is to be rounded to Port |  |