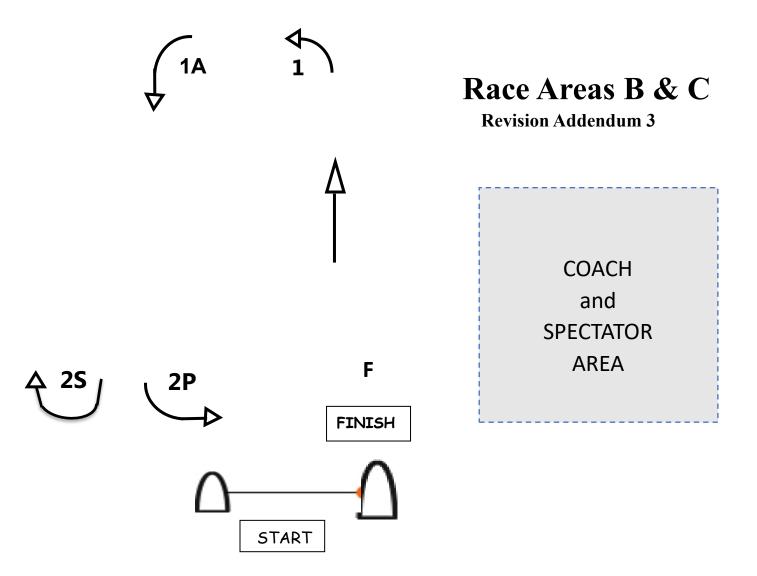

## RIVER ROMP 2023 SAILING INSTRUCTIONS

This amendment revises Addendum One, Course Configurations, Race Area B & C. It adds Mark 2S, relabels Mark 2 as "Mark 2P" and adds a course description "W/L 2 G",

## **Amendment #3**

Revise Addendum One, Course Configurations, Race Areas B & C Replace with the attached.

**RACE AREA B: Opti Red-White-Blue** 

**RADIO VHF 69** 

RACE AREA C: Laser/C420/Non-Spinnaker 420

**RADIO VHF 72** 

W/L 1: Start-1-1A-2-Finish in front of RC

W/L 2: Start-1-1A-2-1-1A-2-Finish in front of RC W/L2G: Start-1-1A-2P/2S-1-1A-2P-Finish

Note: The Race Committee may choose to not have an offset (1A) mark on this race course for all or some races or after a course change.