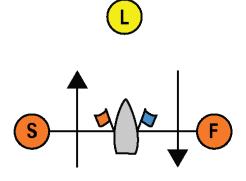

## **Marks**

W1 Red Inflatable Weather Mark
 W2 Yellow Inflatable Weather Mark
 R Red Inflatable Reaching Mark
 L Yellow Inflatable Leeward Mark

S Start Line Pin - Start Line is between the S pin and an orange flag on the committee boat F inish Line Pin - Finish Line is between the F pin and a blue flag on the committee boat

Courses (All marks rounded to port.)

Course 1 Start - W2 - Finish

Course 2 Start - W2 - L - W2 - Finish
Course 3 Start - W1 - R - L - W1 - Finish
Course 4 Start - W1 - L - W1 - Finish

A boat that crosses the start-finish line when not starting or finishing may exonerate herself by taking a Two-Turn Penalty.