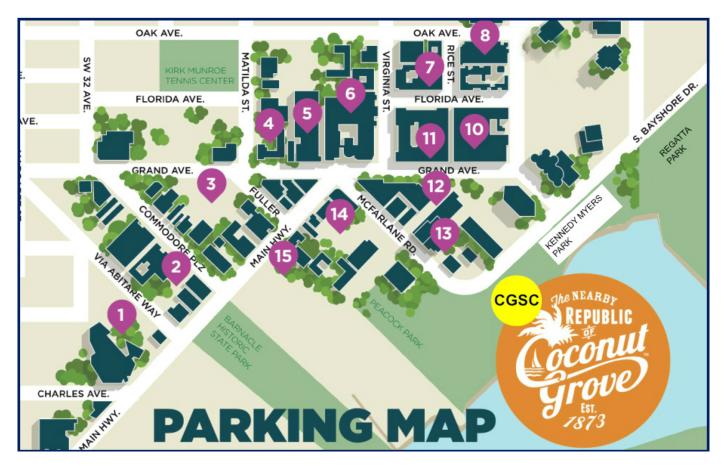

# \* CAR PARKING - SEE MAP INSIDE

Due to a very limited number of spaces (CGSC members only), a strict "NO PARKING" policy is enforced. Non-authorized vehicles will be towed at owner's expenses. The Grove offers plenty of public parking options: The closest is right on Regatta Park (see No. 1 on map). There is also paid parking at the addresses listed below.

### **GROVE PARKING GUIDE**

- (1) 3500 Pan American Drive (paid parking)
- (2) 3121 Commodore Plaza
- (3) 3160 Grand Ave.
- (4) 3500 Main Highway
- (5) 3059 Grand Ave.
- (6) 3351 Virginia St.
- (7) 3300 Rice St.
- (8) 2850 Oak Ave.
- (10) 2800 Florida Ave.
- (11) 2911 Grand Ave.
- (12) 2984 Grand Ave.
- (13) 2889 McFarlane Rd.
- (14) 2980 McFarlane Rd.
- (15) 3431 Main Highway