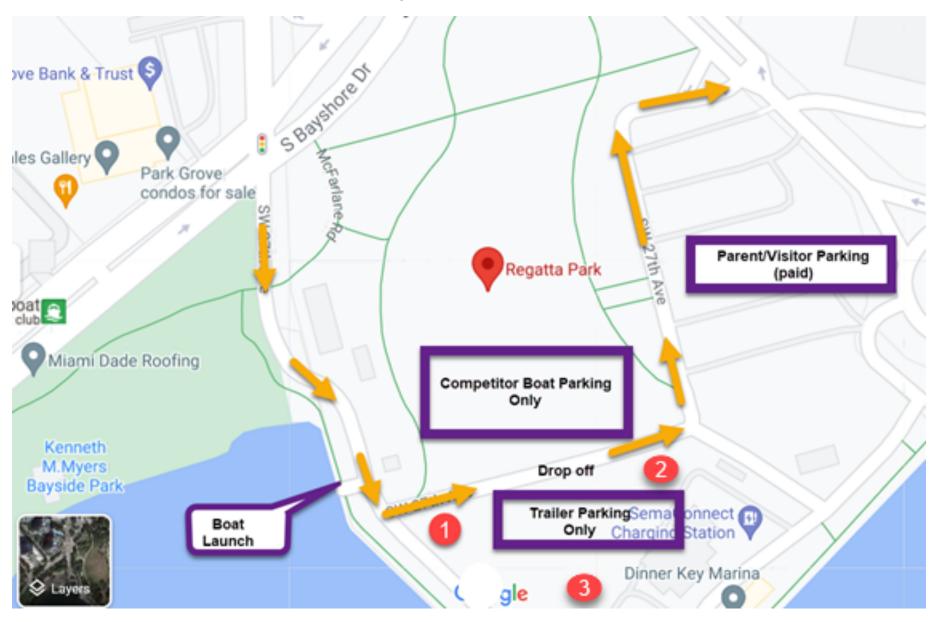

## **REGATTA PARK MAP**

| 1                                                                                                        | Registration Check In |
|----------------------------------------------------------------------------------------------------------|-----------------------|
| 2                                                                                                        | Porta Potties         |
| 3                                                                                                        | Vendor Trailers       |
| Unload competitor boats and park trailer in designated spaces. No parent/visitor parking in either area. |                       |
| Done Done Learney Learney Learney Land                                                                   |                       |