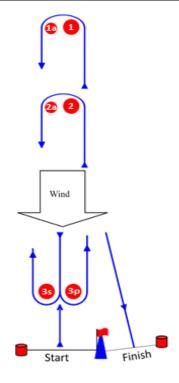

## SUPPLEMENT to the STANDARD SAILING INSTRUCTIONS (SSIs) AMENDMENT # 1

Attachment A – Mark Descriptions and Class Flags

| Course     | VHF | Mark Descriptions                                                                                 | Class Flags                                                                                                                             |
|------------|-----|---------------------------------------------------------------------------------------------------|-----------------------------------------------------------------------------------------------------------------------------------------|
| Multi Hull | 71  | Mark 1 – Orange inflatable<br>Mark 1a - Offset mark – Red ball<br>Change Mark 1– Green inflatable | PHRF Sub Z – Numeral pennant 4 PHRF 0 to 24 – Numeral pennant 3 Sprint 750 – Numeral pennant 2 PHRF Greater than 24 – Numeral pennant 1 |
|            |     | Mark 2 – Yellow inflatable Mark 2a – Offset mark – Red ball Change Mark 2 – Pink inflatable       |                                                                                                                                         |
|            |     | Start – Green inflatable Gate Mark 3s/3p – Orange Inflatable Finish mark – Red inflatable         |                                                                                                                                         |

**Delete Attachment B – Courses and replace with:** 

| Belete Attachment B  | Courses and replace with:                                                             |  |
|----------------------|---------------------------------------------------------------------------------------|--|
| Class                | Course to be Sailed                                                                   |  |
| PHRF 0 to 24         | Start – 1 - 1a – 3s/3p – 1 - 1a - Finish  Note: they shall not sail between 2and 2a.  |  |
| Sprint 750           | Start – 2 - 2a – 3s/3p – 2 - 2a - Finish                                              |  |
| PHRF Greater than 24 | Start – 2 - 2a – 3s/3p – 2 - 2a - Finish                                              |  |
| PHRF Sub Z           | Start – 1 - 1a – 3s/3p – 1 - 1a - Finish  Note: they shall not sail between 2 and 2a. |  |