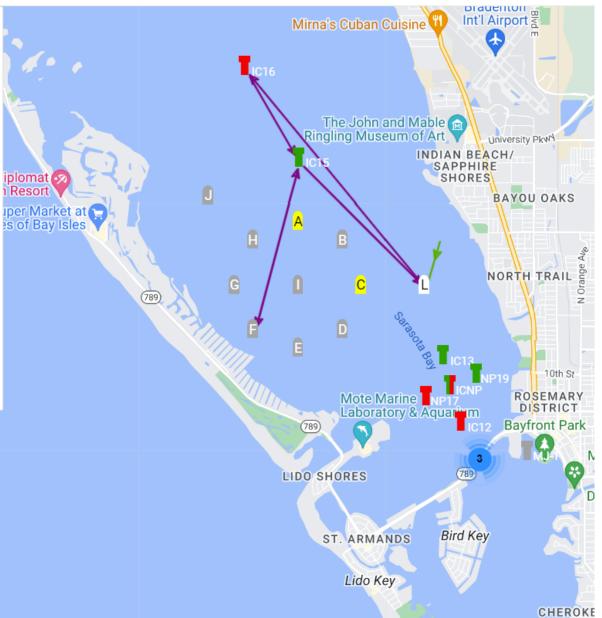

The definitive site for Sarasota Bay PHRF racing mark information: <a href="https://sarabayracing.com/">https://sarabayracing.com/</a>

Thank you, Mike Haliday!

| Course                                                                                                                                                                                      |       |
|---------------------------------------------------------------------------------------------------------------------------------------------------------------------------------------------|-------|
| Click marks on map to build a course.  Drag marks out of course table to remove them. More                                                                                                  |       |
| L                                                                                                                                                                                           | Start |
| IC16 <sub>S</sub>                                                                                                                                                                           | 2.69  |
| IC15 <sub>8</sub>                                                                                                                                                                           | 1.02  |
| F                                                                                                                                                                                           | 1.68  |
| IC15 <sub>S</sub>                                                                                                                                                                           | 1.68  |
| L                                                                                                                                                                                           | 1.70  |
| wind 017° at 10.1 g11.6 kts Tmrw at 1:00PM Set Wind  Distance: 8.77 nm  Duration: 01:4502:25, 01:1501:53  Wind Forecast by RapidAPIforOpenWeatherMap  Course Builder v5.19 by Mike Halliday |       |

## Headings

L to 16p 326\*

16p to 15s 156\*

15s to Fs 201\*

Fs to 15s 021\*

15s to L 141\*