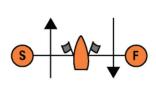

## Courses 3 - 7

- 3 Start YRA mark 8 (R"4" FI 4s 1 nm east of point Blunt) Finish
- 4 Start YRA mark 24 (R "6" FI 4s bell 1.1 NM E of Quarry Point) Finish
- 5 Start YRA mark 12 (G "1" FI G 4s Little Harding Rock) Finish
- 6 Start YRA mark 7 (R "2" FI 6s 1 NM NW of Treasure Island) Finish
- 7 To be determined on the water.

#### Marks

- W Weather Mark
- S Start Pin
- F Finish Pin