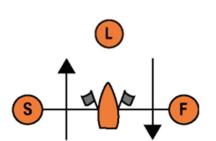

### Courses 1 - 2 (All marks rounded to port.)

- 1 Start W O Finish
- 2 Start W O L W O Finish

### Marks

- W Weather Mark
- O Offset Mark
- S Start Pin
- F Finish Pin

( W

 $(\mathbf{0})$ 

**RICHMOND** 

YACHT CLUB