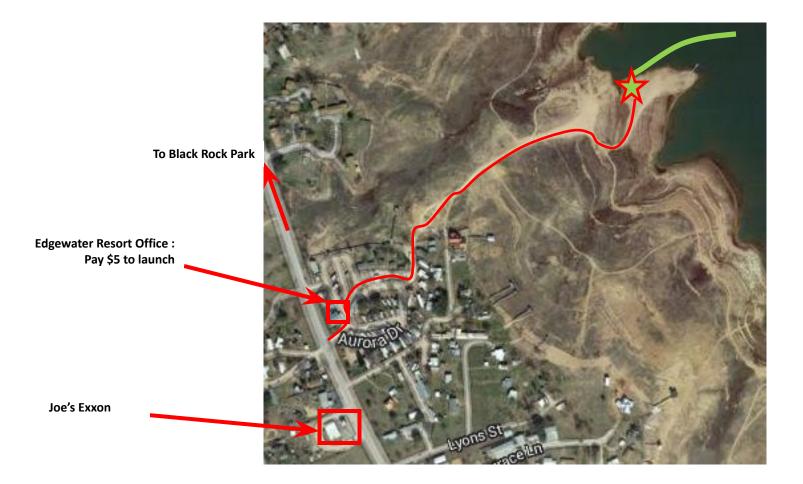

Black Rock Park entrance = \$10/day or camping fee

Cabin 041= Regatta HQ Saturday

Motorboat Launching Area diagram : "Edgewater Resort"

You do not need 4WD to drop in, you may need it to pull the boat out. We could leave the RC boat/chase boats near Black Rock for overnight, after launching elsewhere.