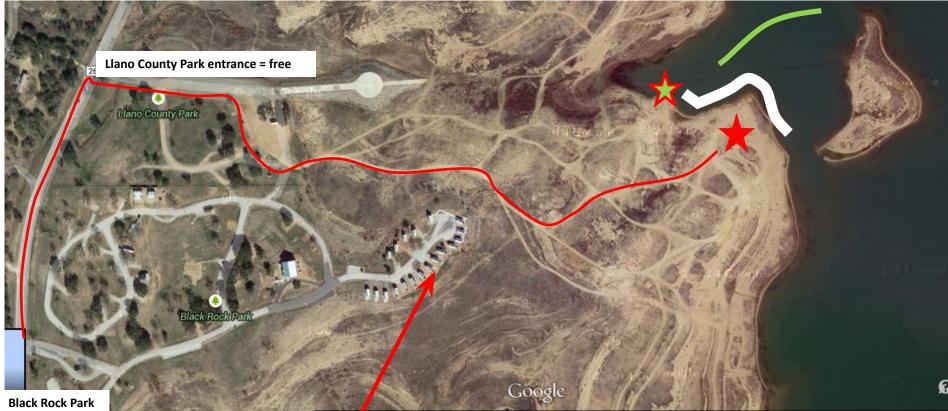

## Approximate Racing Area diagram – satellite

Beach Launching Area exit Black Rock take right, then into Llano County Park (free) You do not need 4WD. You should use beach wheels.

We could leave the RC boat/chase boats here  $\bigstar$  for overnight, after launching elsewhere.

Black Rock Park entrance = \$10/day or camping fee

Cabin 041= Regatta HQ Saturday

Motorboat Launching Area diagram : "Edgewater Resort"

You do not need 4WD to drop in, you may need it to pull the boat out. We could leave the RC boat/chase boats near Black Rock for overnight, after launching elsewhere.