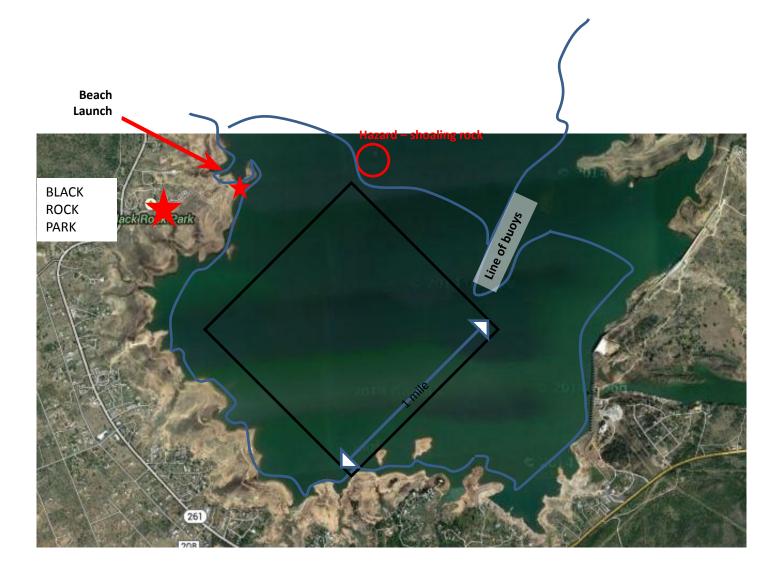

## Approximate Racing Area diagram – satellite

Beach Launching Area exit Black Rock take right, then into Llano County Park (free) You do not need 4WD. You should use beach wheels.

We could leave the RC boat/chase boats here  $\bigstar$  for overnight, after launching elsewhere.