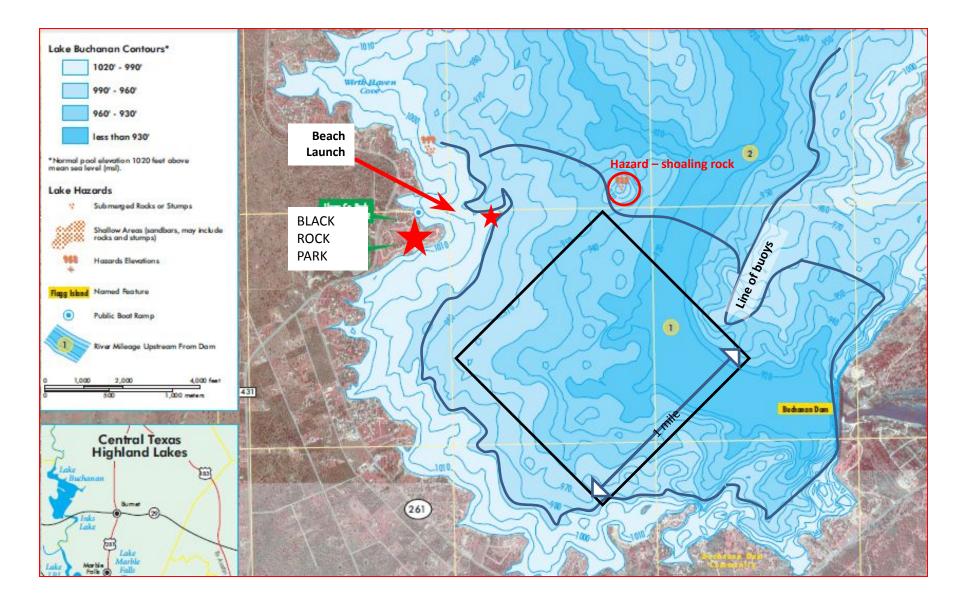

## Approximate Racing Area diagram - contours



## Approximate Racing Area diagram – satellite



Beach Launching Area exit Black Rock take right, then into Llano County Park (free) You do not need 4WD. You should use beach wheels.

We could leave the RC boat/chase boats here  $\bigstar$  for overnight, after launching elsewhere.



Black Rock Park entrance = \$10/day or camping fee

Cabin 041= Regatta HQ Saturday

Motorboat Launching Area diagram : "Edgewater Resort"

You do not need 4WD to drop in, you may need it to pull the boat out. We could leave the RC boat/chase boats near Black Rock for overnight, after launching elsewhere.