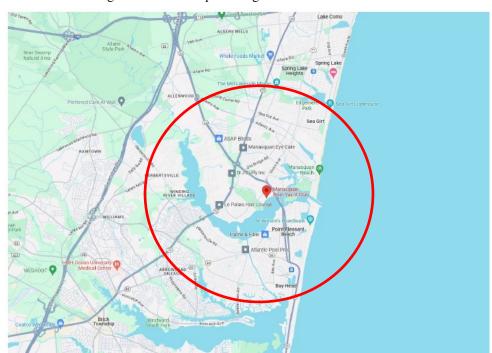

## **Lodging Information:**

MRYC is located in **Brielle**, **NJ 08730**. We are in the heart of the "Jersey Shore". Lodging is plentiful in all price ranges but fills up quickly, as the season progresses. The towns that will be **most convenient** for lodging are:

Point Pleasant, Point Pleasant Beach, Manasquan and Sea Girt.

Well known Hotel Chains will be further away from the venue but within travel distance.

Internet sites such as **Expedia** (www.expedia.com), **Travelocity** (www.travelocity.com) or **Booking.com** can help to locate available hotels in all surrounding towns and in all price ranges.