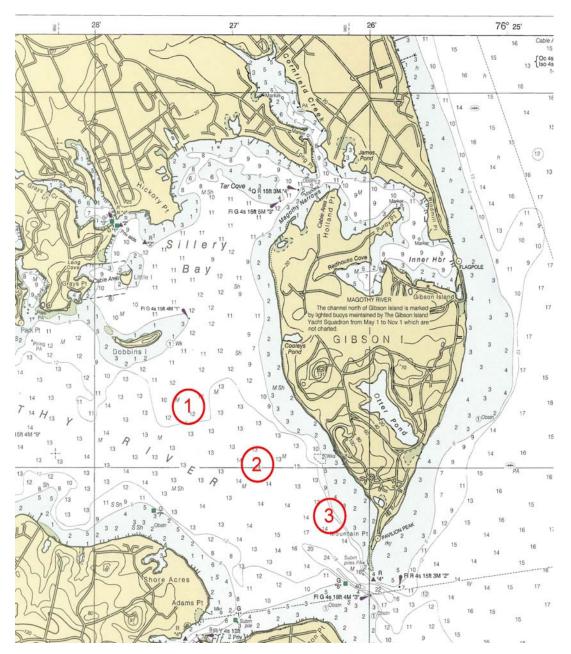

eparate course                                                                                                                                                                                                                                                                                                                                     |
| Special Notes      | Traffic is expected to be congested as roads are narrow and turn-around areas are very small. Please be patient. Kindly observe speed limits and parking instructions issued upon arrival. Parking in non-designated paces will be subject to ticketing by GI Security. Gibson Island is a private gated community, please enjoy the island and respect the privacy of its residents. |

## Racing Area

- 1- Laser, 420
- 2- Opti
- 3- Opti Green