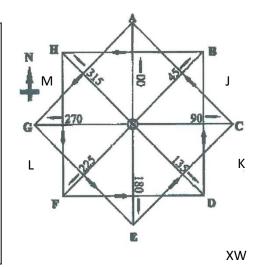

Start, Finish, Mark and Course Description (Changes SI 8; 10.3 & 14.1)

ΧE

The start will be between EYC "D" Mark and the Staff flying the Orange flag on the Signal boat. For certain wind directions the RC Signal boat may fly code flag "L" (Follow me) and move to an alternate starting location.

The Signal boat will display the Mark Letter of the first fixed mark from the list below and the number:

"1" (Start)Upwind – Downwind(Finish)

OR

"2" (Start)Upwind – Downwind – Upwind – Downwind(Finish)

The Finish will be between the nearby EYC Mark and the Staff flying the Orange flag on the Signal boat. Approximate GPS Locations

| <u>Mark</u> | <u>Latitude</u> | <u>Longitude</u> | <u>Description</u>   |
|-------------|-----------------|------------------|----------------------|
| S           | 41º31.23'N      | 081º45.94'W      | Red/White            |
| В           | 41º31.94'N      | 081º45.00'W      | White/orange stripes |
| С           | 41º31.23'N      | 081º44.61'W      | Red/White            |
| D           | 41º30.52'N      | 081º45.00'W      | White/orange stripes |
| E           | 41º30.23'N      | 081º45.93'W      | White/orange stripes |
| F           | 41º30.52'N      | 081º46.89'W      | Red/White            |
| G           | 41º31.23'N      | 081º47.28'W      | Red/White            |
| Н           | 41º31.94'N      | 081º46.88'W      | Red/White            |
| J           | 41º31.62'N      | 081º44.72'W      | Red/White            |
| K           | 41º30.84'N      | 081º44.72'W      | Orange/white top     |
| L           | 41º30.84'N      | 081º47.18'W      | White/orange stripes |
| М           | 41º31.62'N      | 081º47.18'W      | Red/White            |
| Crib        | 41º32.91'N      | 081º45.08'W      | Orange with rust     |
| XE          | 41º29.79'N      | 081º43.95'W      | Red/White            |
| XW          | 41º29.66'N      | 081º44.20'W      | White/orange stripes |