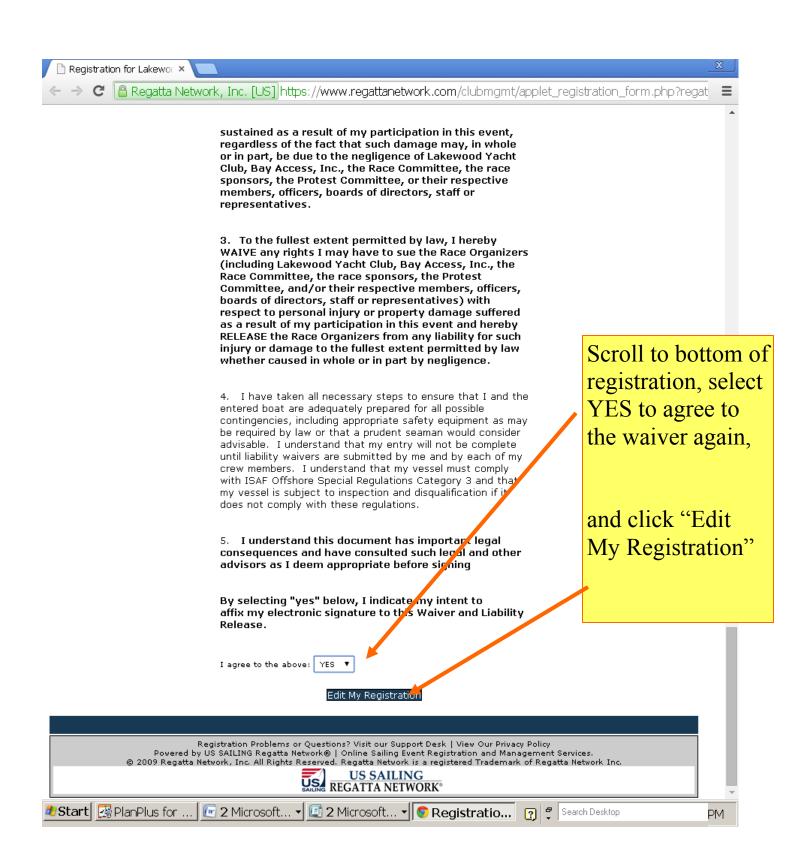

## Use your "Edit Registration" link to return to your registration

C Regatta Network, Inc. [US] https://www.regattanetwork.com/clubmgmt/applet\_registration\_form.php?regat

**Register For** 