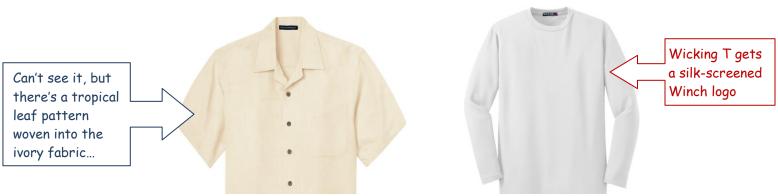

## New choices this year! Traditional Tropical & Cool Wicking

Customize either with your Boat Name or Class

|     | Camp           | Shirt | (Ivoi | <i>-y)</i> | Performance Shirt (White) |              |        |                |              |            |  |  |  |  |  |
|-----|----------------|-------|-------|------------|---------------------------|--------------|--------|----------------|--------------|------------|--|--|--|--|--|
| Qty | Men's<br>Sizes |       |       | SUB-TOTAL  | Qty<br>Lady's             | Qty<br>Men's | Size   | Price<br>Each* | Boat<br>name | SUB- TOTAL |  |  |  |  |  |
|     | XS             | \$28  | +\$6  |            |                           |              | XS     | \$45           | +\$8         |            |  |  |  |  |  |
|     | Small          | \$28  | +\$6  |            |                           |              | Small  | \$45           | +\$8         |            |  |  |  |  |  |
|     | Medium         | \$28  | +\$6  |            |                           |              | Medium | \$45           | +\$8         |            |  |  |  |  |  |
|     | Large          | \$28  | +\$6  |            |                           |              | Large  | \$45           | +\$8         |            |  |  |  |  |  |
|     | XL             | \$28  | +\$6  |            |                           |              | XL     | \$45           | +\$8         |            |  |  |  |  |  |
|     | XX L           | \$28  | +\$6  |            |                           |              | XX L   | \$45           | +\$8         |            |  |  |  |  |  |