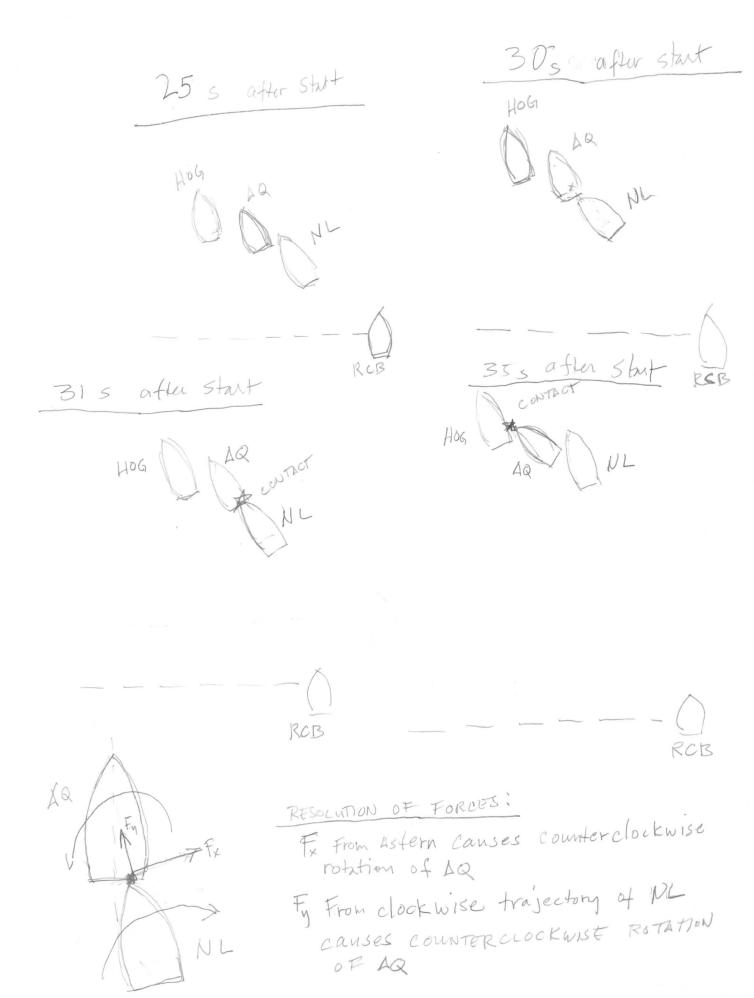

## Protest Form

| Date and time received |           |
|------------------------|-----------|
| Received by            | Filing no |
| Protest time limit     |           |

| SAILING also for requests for redress and reopenin                                                                                                                                                                                                                                                                                                                                                                                                                                                                                                                                                                                                                                                                                                                                                                                                                                                                                                                                                                                                                                                                                                                                                                                                                                                                                                                                                                                                                                                                                                                                                                                                                                                                                                                                                                                                                                                                                                                           | ng Received by Filing no                                                                          |
|------------------------------------------------------------------------------------------------------------------------------------------------------------------------------------------------------------------------------------------------------------------------------------------------------------------------------------------------------------------------------------------------------------------------------------------------------------------------------------------------------------------------------------------------------------------------------------------------------------------------------------------------------------------------------------------------------------------------------------------------------------------------------------------------------------------------------------------------------------------------------------------------------------------------------------------------------------------------------------------------------------------------------------------------------------------------------------------------------------------------------------------------------------------------------------------------------------------------------------------------------------------------------------------------------------------------------------------------------------------------------------------------------------------------------------------------------------------------------------------------------------------------------------------------------------------------------------------------------------------------------------------------------------------------------------------------------------------------------------------------------------------------------------------------------------------------------------------------------------------------------------------------------------------------------------------------------------------------------|---------------------------------------------------------------------------------------------------|
| ww.ussailing.org  Fill in and check as appropriate                                                                                                                                                                                                                                                                                                                                                                                                                                                                                                                                                                                                                                                                                                                                                                                                                                                                                                                                                                                                                                                                                                                                                                                                                                                                                                                                                                                                                                                                                                                                                                                                                                                                                                                                                                                                                                                                                                                           | Protest time limit                                                                                |
| <ol> <li>EVENT SBYC Friday Night Series Organizing authority South B</li> <li>TYPE OF HEARING</li> <li>Protest by boat against boat</li> <li>Protest by race committee against boat</li> <li>Protest by protest committee against boat</li> </ol>                                                                                                                                                                                                                                                                                                                                                                                                                                                                                                                                                                                                                                                                                                                                                                                                                                                                                                                                                                                                                                                                                                                                                                                                                                                                                                                                                                                                                                                                                                                                                                                                                                                                                                                            | Date                                                                                              |
| 6. INFORMING PROTESTEE How did you inform the protestee of                                                                                                                                                                                                                                                                                                                                                                                                                                                                                                                                                                                                                                                                                                                                                                                                                                                                                                                                                                                                                                                                                                                                                                                                                                                                                                                                                                                                                                                                                                                                                                                                                                                                                                                                                                                                                                                                                                                   | Boat's name Aquavit    Old-0070                                                                   |
| By displaying a red flag When?  By informing him/her in some other way Give details  Discu  7. DESCRIPTION OF INCIDENT  (use another sheet if necessary)                                                                                                                                                                                                                                                                                                                                                                                                                                                                                                                                                                                                                                                                                                                                                                                                                                                                                                                                                                                                                                                                                                                                                                                                                                                                                                                                                                                                                                                                                                                                                                                                                                                                                                                                                                                                                     | Diagram: one square = one hull length Show positions of boats, wind and current direction, marks. |
| 1) Heart of Gold (HOG), Aquavit (AQ), and Northern lights (NL) were close hauled on Starboard tack about 1/2 a minute after the start. HOG was leeward and overlapped to AQ who was leeward and overlapped with NL.  2) NL struggled to stay above AQ and came within a foot as the bowman repeatedly yelled back to the helmsman to come up.  3) NL eventually sailed down such that her bow briefly cleared past AQ stern.  4) NL made contact with AQ from astern on her stern and wiped out a camera post destroying the post and damaging the video camera mounted on it. Contact was sustained as evidence by a couple of seconds of sounds heard as the camera post destroying the post and damaging the AQ to turn down, a couple of seconds after NL mit AQ, the contact from NL caused the AQ to turn down, a couple of seconds after NL mit AQ, the contact caused AQ to turn down and hit HOG who was leeward about 6 feet below her course. Contact with HOG was a short bang.  5) The trajectory and position of the boats after collisions is consistent with mparted trajectory to AQ (see attached sketch)  7) After contact, NL was above and overlapped to AQ and AQ hailed within a minute after contact, and within 30 after hailing, displayed a red protest flag  8) The collision with HOG damaged the bow pulpit on AQ and the roller furling drum which hampered deployment of the jib at the leeward mark. AQ was lead ovat the first leeward mark with Lightwave to leeward about 2 boat lengths and Yunona about 10 boat lengths above and behind. AQ seeks redress, to being able to compete through no fault of their own.  3) NL broke rule 11 by not keeping clear of a leeward boat  10) NL broke rule 12 by not keeping clear of a leeward boat  110 NL broke rule 14 by not avoiding contact when it was reasonably possible action to avoid contact after her course was altered by the contact from astern and as seeking exoneration. | see attached                                                                                      |